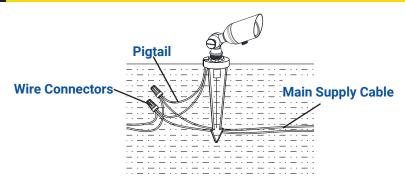

# INSTALLATION INSTRUCTIONS

VOLT® Mini Brass MR8 Spotlight - VAL-2016

Strip both the leads from the luminaire pigtail. Using two UL listed wire connectors (sold separately), connect the leads from the luminaire to the main supply cable leads.