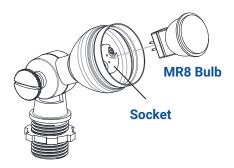

#### **PARTS REQUIRED**

- A. (1) MR8 Bulb
- **B. Mounting Accessory**

#### 2 Install MR8 Bulb

Insert MR8 bulb with correct wattage and type marked on fixture label.

CAUTION: Do not exceed maximum wattage marked on luminaire label.