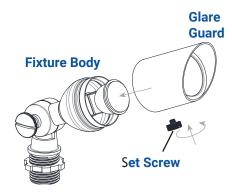

### **PRODUCT DIMENSIONS**

1 Remove Glare Guard

Loosen the set screw and remove the glare guard from the fixture body.

#### 3 Install Glare Guard

Place the glare guard back onto the fixture body and secure with previously removed set screw.