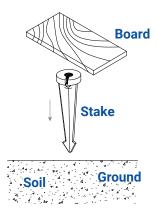

### 4 Install Stake

Determine the desired location for mounting the fixture. Hammer the stake into the ground until flange of stake is flush to grade. To avoid damage to the stake, place a board on top of the stake while hammering.

NOTE: If the ground is hard and the stake is difficult to install, make a crosscut in the ground using a flat shovel.