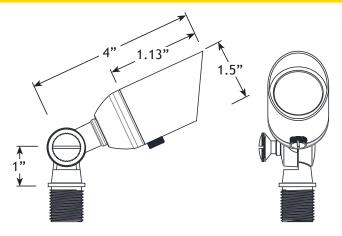

### **PRODUCT DIMENSIONS**

1 Remove Glare Guard

Loosen the set screw and remove the glare guard from the fixture body.