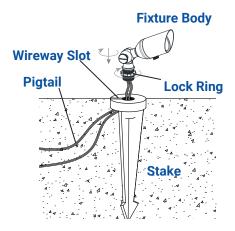

#### 5 Install Fixture Body to Stake

Clear away an area in the ground at the wireway slot on top of the stake. Lay the luminaire pigtail into the wireway slot and screw the lamp body on to the stake. Tighten the lock ring against the stake and hand tighten until snug.