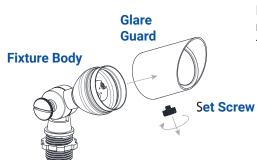

### **PACKAGE CONTENTS**

A. (1) Fixture Body

### **PRODUCT DIMENSIONS**

1 Remove Glare Guard

Loosen the set screw and remove the glare guard from the fixture body.