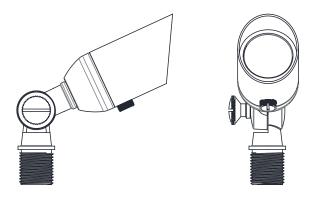

# **INSTALLATION INSTRUCTIONS** VOLT® LOW VOLTAGE LANDSCAPE LIGHTING

VOLT<sup>®</sup> Mini Brass MR8 Spotlight (Bronze) ITEM: VAL-2016

1-813-978-3700 • Mon-Fri 8am-8pm • Sat-Sun 10am - 6pm (EST)

# INSTALLATION INSTRUCTIONS

VOLT® Mini Brass MR8 Spotlight - VAL-2016