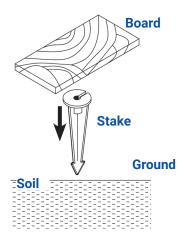

# 1 INSTALL STAKE

Determine the desired location for mounting the stake mount. Hammer the stake into the ground until flange of stake is flush to grade. To avoid damage to the stake, place a board on top of the stake while hammering.

Note: If the ground is hard and the stake is difficult to install, make a crosscut in the ground using a flat shovel.