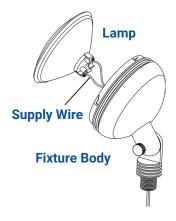

### 2 INSTALL LAMP

Use a PAR36 lamp (sold separately), with correct wattage and type as marked on luminaire label.

Connect supply wires to screws on the bottom of lamp, tighten until snug with screwdriver. Push lamp into lamp holder and seat in place.

CAUTION: Do not exceed maximum wattage marked on luminaire label.

NOTE: DO NOT touch lamp with bare hands. Use soft cloth to handle lamp.