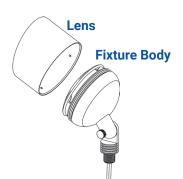

# 3 Install Lens

Install the lens to the fixture body by aligning the locking parts on both of them. Be sure to position the lens so when it turns it locks properly into place.