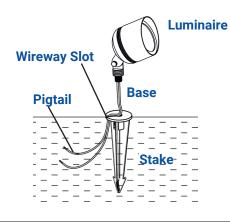

# Install Fixture to Stake

Luminaire Clear away an area in the ground at the wireway slot on top of the stake. Lay luminaire pigtail into the wireway slot and secure the fixture onto the stake. Tighten until snug.