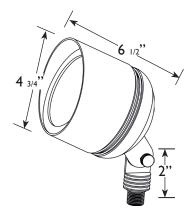

or shallow burial less than 6 inches (152 mm).
- 7. If additional lengths of low voltage cable is required, please contact www. voltlighting.com or call 1-813-978-3700.



# **IMPORTANT SAFETY INSTRUCTIONS**

# INSTRUCTIONS PERTAINING TO A RISK OF FIRE, OR INJURY TO PERSONS LIGHTED LAMP IS HOT!

**WARNING** – To reduce the risk of FIRE OR INJURY TO PERSONS.

- 1. Turn off/unplug and allow to cool before reducing lamp.
- 2. Lamp gets HOT quickly!
- 3. Do not touch the hot lens, guard or cowl.
- 4. Keep lamp away from materials that may burn.
- 5. Do not touch lamp at any time.
- 6. Use a soft cloth.
- 7. Oil from skin may damage lamp.
- 8. Do not operate the fixture with a damaged or missing lens or shield.

# **PACKAGE CONTENTS**

- A. (1) Fixture
- B. (1) Stake

# **PRODUCT DIMENSIONS**





# 1 INSTALL STAKE



Determine the desired location for mounting the stake mount. Hammer the stake into the ground until flange of stake is flush to grade. To avoid damage to the stake, place a board on top of the stake while hammering.

Note: If the ground is hard and the stake is difficult to install, make a crosscut in the ground using a flat shovel.



### INSTALLATION INSTRUCTIONS

VOLT® Big Par36 Brass Bronze Flood Light VFL-4520-BBZ

### 2 INSTALL LAMP



Use a PAR36 lamp (sold separately), with correct wattage and type as marked on luminaire label.

Connect supply wires to screws on the bottom of lamp, tighten until snug with screwdriver. Push lamp into lamp holder and seat in place.

CAUTION: Do not exceed maximum wattage marked on luminaire label.

NOTE: DO NOT touch lamp wit