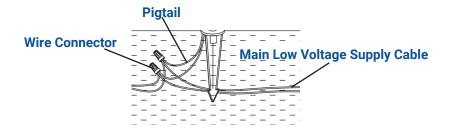

# Wire Connection

Strip both leads from the luminaire pigtail. Using two wire connectors (sold separately), connect the leads from the luminaire to the main low voltage supply cable leads.