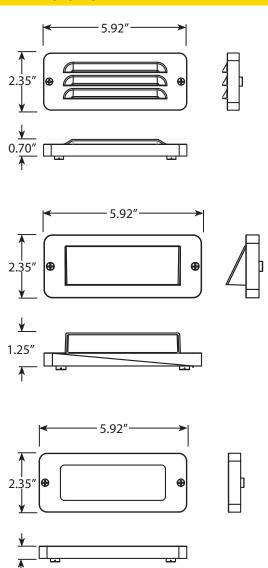

re or fitting.
- 6. The main low voltage cable is intended for shallow burial less than 6 inches (152mm).



## **IMPORTANT SAFETY INSTRUCTIONS**

# INSTRUCTIONS PERTAINING TO A RISK OF FIRE, OR INJURY TO PERSONS

**Lighted lamp is HOT!** 

#### WARNING - TO REDUCE THE RISK OF FIRE OR INJURY TO PERSONS.

- 1. Turn off/unplug and allow to cool before replacing lamp.
- 2. Lamp gets HOT quickly! Contact only switch/plug when turning on.
- 3. Do not touch the hot lens, guard or enclosure.
- 4. Keep lamp away from materials that may burn.
- 5. Do not touch lamp at any time. Use a soft cloth. Oil from skin may damage lamp.
- 6. Do not operate the luminaire fitting with a missing or damaged shield.

# PACKAGE CONTENTS

A. (1) Luminaire

- B. (2) Anchors
- C. (2) Screws

# **PRODUCT DIMENSIONS**





#### INSTALLATION INSTRUCTIONS

VOLT® - VHS-610X-25-BBZ

## 1 Install Luminaire



Note: Anchors are required for concrete or brick walls. Hold the luminaire on the wall and mark two points for the anchors using the mounting holes as guides. Then drill the proper holes using the marks. Insert the anchors into the drilled holes.

Attach the luminaire onto the desired mounting surface and secure with the screws. Hand tighten until snug with a screwdriver.

### **2** Wire Connections



Strip both leads from the luminaire pigtail. Using two wire connectors (sold separately), connect the leads from the luminaire to the main supply cable leads.



1-813-978-3700 • Mon-Fri 8am-8pm • Sat-Sun 10am - 6pm (EST)

Specifications and product details subject to change without notice.

© Copyright 20