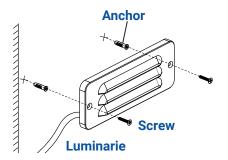

## 1 Install Luminaire

Note: Anchors are required for concrete or brick walls. Hold the luminaire on the wall and mark two points for the anchors using the mounting holes as guides. Then drill the proper holes using the marks. Insert the anchors into the drilled holes.

Attach the luminaire onto the desired mounting surface and secure with the screws. Hand tighten until snug with a screwdriver.