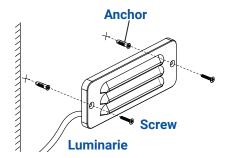

# PACKAGE CONTENTS

A. (1) Luminaire

- B. (2) Anchors
- C. (2) Screws

### **Install Luminaire**

Note: Anchors are required for concrete or brick walls. Hold the luminaire on the wall and mark two points for the anchors using the mounting holes as guides. Then drill the proper holes using the marks. Insert the anchors into the drilled holes.

Attach the luminaire onto the desired mounting surface and secure with the screws. Hand tighten until snug with a screwdriver.