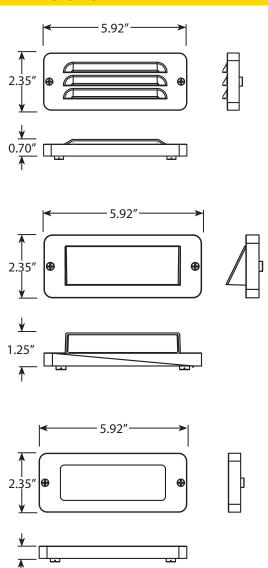

naire or fitting.
- 6. The main low voltage cable is intended for shallow burial less than 6 inches (152mm).



### **IMPORTANT SAFETY INSTRUCTIONS**

# INSTRUCTIONS PERTAINING TO A RISK OF FIRE, OR INJURY TO PERSONS

Lighted lamp is HOT!

#### WARNING - TO REDUCE THE RISK OF FIRE OR INJURY TO PERSONS.

- 1. Turn off/unplug and allow to cool before replacing lamp.
- 2. Lamp gets HOT quickly! Contact only switch/plug when turning on.
- 3. Do not touch the hot lens, guard or enclosure.
- 4. Keep lamp away from materials that may burn.
- 5. Do not touch lamp at any time. Use a soft cloth. Oil from skin may damage lamp.
- 6. Do not operate the luminaire fitting with a missing or damaged shield.

# PACKAGE CONTENTS

A. (1) Luminaire

- B. (2) Anchors
- C. (2) Screws

## **PRODUCT DIMENSIONS**





#### INSTALLATION INSTRUCTIONS

VOLT® - VHS-610X-25-BBZ

### **Install Luminaire**



Note: Anchors are required for concrete or brick walls. Hold the luminaire on the wall and mark two points for the anchors using the mounting holes as guides. Then drill the proper holes using the marks. Insert the anchors into the drilled holes.

Attach the luminaire onto the desired mounting surface and secure with the screws. Hand tighten until snug with a screwdriver.

### **2** Wire Connections



Strip both leads from the luminaire pigtail. Using two wire connectors (sold separately), connect the leads from the luminaire to the main supply cable leads.



1-813-978-3700 • Mon-Fri 8am-8pm • Sat-Sun 10am - 6pm (EST)

Specifications and product details subject to change without notice.

© Copyright