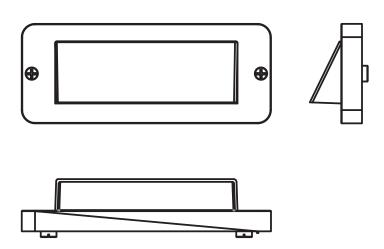

# **INSTALLATION INSTRUCTIONS**

**VOLT® LOW VOLTAGE LANDSCAPE LIGHTING** 

**VOLT®** 

**ITEM: VHS-610X-25-BBZ** 



### INSTALLATION INSTRUCTIONS

VOLT® - VHS-610X-25-BBZ



### **IMPORTANT: PLEASE READ BEFORE INSTALLATION**

This luminaire is intended for installation in accordance with local codes and the National Electric Code (NEC). Failure to adhere to these codes and instructions may result in serious injury, property damage and void the warranty.

These instructions do not intend to cover all variations in installation, operation maintenance or mounting situations.

- Make sure that the power is turned OFF before installing or servicing this luminaire.
- 2. Warning: risk of electrical shock. Install all luminaires 10 feet (3.05M) or more from pool, spa or fountain.
- 3. This lum