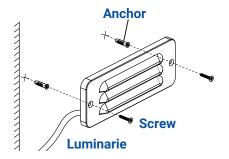

# PACKAGE CONTENTS

A. (1) Luminaire

- B. (2) Anchors
- C. (2) Screws

### 1 Install Luminaire

Note: Anchors are required for concrete or brick walls. Hold the luminaire on the wall and mark two points for the anchors using the mounting holes as guides. Then drill the proper holes using the marks. Insert the anchors into the drilled holes.

Attach the luminaire onto the desired mounting surface and secure with the screws. Hand tighten until snug with a screwdriver.