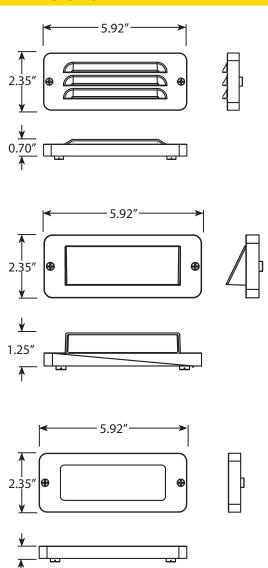

or fitting.
- 6. The main low voltage cable is intended for shallow burial less than 6 inches (152mm).



### **IMPORTANT SAFETY INSTRUCTIONS**

# INSTRUCTIONS PERTAINING TO A RISK OF FIRE, OR INJURY TO PERSONS

**Lighted lamp is HOT!** 

#### WARNING - TO REDUCE THE RISK OF FIRE OR INJURY TO PERSONS.

- 1. Turn off/unplug and allow to cool before replacing lamp.
- 2. Lamp gets HOT quickly! Contact only switch/plug when turning on.
- 3. Do not touch the hot lens, guard or enclosure.
- 4. Keep lamp away from materials that may burn.
- 5. Do not touch lamp at any time. Use a soft cloth. Oil from skin may damage lamp.
- 6. Do not operate the luminaire fitting with a missing or damaged shield.

# PACKAGE CONTENTS

A. (1) Luminaire

- B. (2) Anchors
- C. (2) Screws

## **PRODUCT DIMENSIONS**





### INSTALLATION INSTRUCTIONS

VOLT® - VHS-610X-25-BBZ

### 1 Install Luminaire



Note: Anchors are required for concrete or brick walls. Hold the luminaire on the wall and mark two points for the anchors using the mounting holes as guides. Then drill the proper holes using the marks. Insert the anchors into the drilled holes.

Attach the luminaire onto the desired mounting surface and secure with the screws. Hand tighten until snug with a screwdriver.

### **2** Wire Connections



Strip both leads from the luminaire pigtail. Using two wire connectors (sold separately), connect the leads from the luminaire to the main supply cable leads.



1-813-978-3700 • Mon-Fri 8am-8pm • Sat-Sun 10am - 6pm (EST)

Specifications and product details subject to change without notice.

© Copyright 20