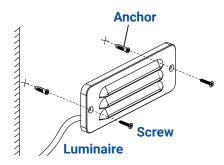

# **PACKAGE CONTENTS**

A. (1) Luminaire

- B. (2) Anchors
- C. (2) Screws

#### **1** Install Luminaire

#### NOTE:

Must be mounted with the wire exit on the left.

Note: Anchors are required for concrete or brick walls. Hold the luminaire on the wall and mark two points for the anchors using the mounting holes as guides. Then drill the proper holes using the marks. Insert the anchors into the drilled holes.

Attach the luminaire onto the desired mounting surface and secure with the screws. Hand tighten until snug with a screwdriver. Last, caulk around fixture to ensure it is sealed from water.

2 Wire Connections