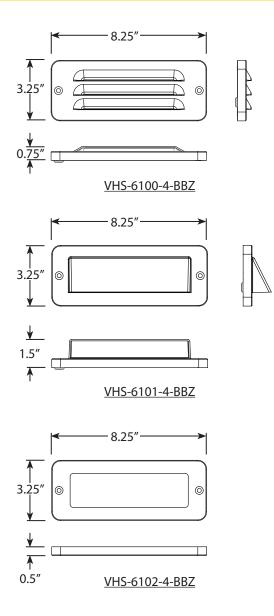

# **PRODUCT DIMENSIONS**

813.978.3700 · customersupport@voltlighting.com · www.voltlighting.com