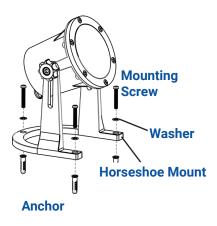

#### **Install Horseshoe Mount**

Attach the horseshoe mount on your desired location and mark (3) points for anchors from the holes on the horseshoe mount.

Drill proper holes on the location and insert the anchors into the drilled holes. Attach the horseshoe mount onto the anchors. Pass the washers over the mounting screws and thread the mounting screws into the anchors to secure the horseshoe mount. Hand tighten until snug with a screwdriver.

NOTE: SOME APPLICATIONS ARE NOT SUITABLE FOR PERMANENT MOUNTING AND DO NOT REQUIRE OR WARRANT THE USE OF SCREWS AND ANCHORS