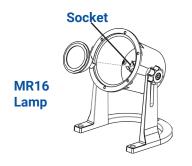

## 2 Install/Replace Lamp

Insert the lamp with the correct wattage and type marked on the fixture label.

CAUTION: Do not exceed maximum wattage marked on luminaire label.

NOTE: DO NOT touch lamp with bare hands. Use soft cloth to handle lamp.