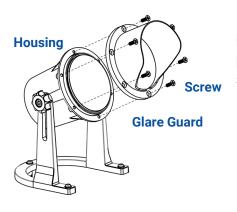

#### **Install/Replace Glare Guard**

## 6 Remove Faceplate

Unscrew the screws on ring and remove the faceplate from the housing.

#### 7 Install Glare Guard

Install the glare guard onto housing and secure with screws previously removed by using a star pattern to tighten them.

1-813-978-3700 • Mon-Fri 8am-8pm • Sat-Sun 10am - 6pm (EST)