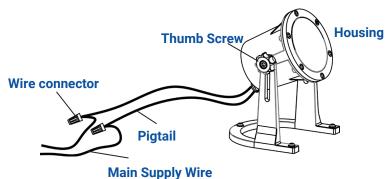

#### **Wire Connection**

Strip both leads from the luminaire pigtail. Using two wire connectors (sold separately), connect the leads from the luminaire to the main supply cable leads.

Adjust the housing to your desired direction by using thumb screws on the side of the housing.