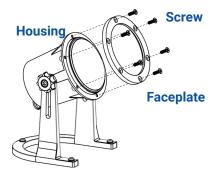

## 6 Remove Faceplate

Unscrew the screws on ring and remove the faceplate from the housing.

#### 7 Install Glare Guard

Install the glare guard onto housing and secure with screws previously removed by using a star pattern to tighten them.

1-813-978-3700 • Mon-Fri 8am-8pm • Sat-Sun 10am - 6pm (EST)