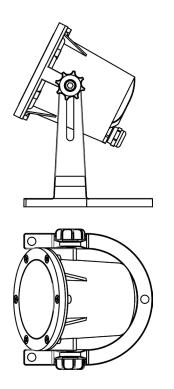

**VOLT® LOW VOLTAGE LANDSCAPE LIGHTING** 

VOLT® Salty Dog Brass MR16 Underwater Light ITEM: VUL-704

1-813-978-3700 • Mon-Fri 8am-8pm • Sat-Sun 10am - 6pm (EST)

VOLT® Salty Dog Brass MR16 Underwater Light - VUL-704

## **PRODUCT DIMENSIONS**

VOLT® Salty Dog Brass MR16 Underwater Light - VUL-704