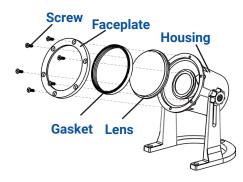

## 1 Remove Faceplate and Lens

Unscrew the screws and remove the faceplate, gasket and lens from the housing.

#### 3 Install Lens and Faceplate

Place the lens, gasket and faceplate back onto the housing. Secure them with the screws previously removed. Hand tighten until snug. Then, use a screwdriver moving in a star pattern to secure them completely.