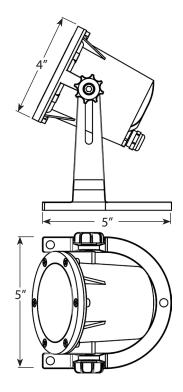

## **PRODUCT DIMENSIONS**

VOLT® Salty Dog Brass MR16 Underwater Light - VUL-704