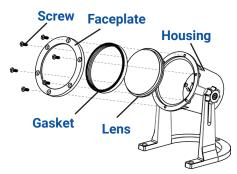

## 1 Remove Faceplate and Lens

Unscrew the screws and remove the faceplate, gasket and lens from the housing.

#### 3 Install Lens and Faceplate

Place the lens, gasket and faceplate back onto the housing. Secure them with the screws previously removed. Hand tighten until snug. Then, use a screwdriver moving in a star pattern to secure them completely.