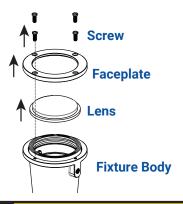

#### 1 REMOVE FACEPLATE

Use a screwdriver to loosen the screws on the faceplate and remove the lens from the fixture body.

#### 2 INSTALL LAMP

Insert the lamp with the correct wattage and type marked on the fixture label and push firmly into place.

CAUTION: Do not exceed maximum wattage marked on fixture label.

## 3 INSTALL FACEPLATE

Place the lens and the faceplate back onto the fixture body and secure the removed screws in a star pattern using a screwdriver. Tighten until snug.

813.978.3700 • customersupport@voltlighting.com • www.voltlighting.com