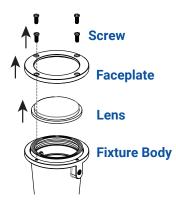

#### 1 REMOVE FACEPLATE

Use a screwdriver to loosen the screws on the faceplate and remove the lens from the fixture body.

## 3 INSTALL FACEPLATE

Place the lens and the faceplate back onto the fixture body and secure the removed screws in a star pattern using a screwdriver. Tighten until snug.

813.978.3700 • customersupport@voltlighting.com • www.voltlighting.com