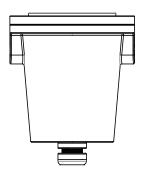

**VOLT® LOW VOLTAGE LANDSCAPE LIGHTING** 

VOLT® Salty Dog MR11 Brass In-Grade Light ITEM: VWL-7120-4-PBK

VOLT® Salty Dog MR11 Brass In- Grade Light - VWL-7120-4-PBK

# **PACKAGE CONTENTS**

A. (1) Fixture Body