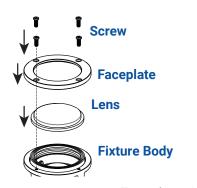

#### 7 REMOVE FACEPLATE

Use a screwdriver to loosen the screws on the faceplate and remove the lens from the fixture body.

#### 8 REPLACE FACEPLATE

Place the lens and faceplate onto the fixture body and secure with previously removed screws in a star pattern. Hand tighten until snug with a screwdriver.

#### **INSTALL/ REPLACE LAMP**

Repeat step 1 - step 3 to remove the faceplate and expose the lamp. Replace it with the correct wattage and type marked on the fixture label. Then, reinstall the faceplate.