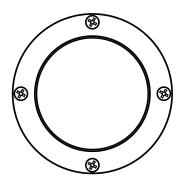

## Faceplate Replacement Options

#### **INSTALL/ REPLACE LAMP**

Repeat step 1 - step 3 to remove the faceplate and expose the lamp. Replace it with the correct wattage and type marked on the fixture label. Then, reinstall the faceplate.