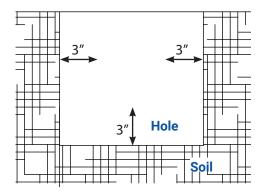

#### 4 DIG HOLE

Prepare a hole in the ground. Make sure there are approximately 3" spaces surrounding the fixture for pea gravel or sand.