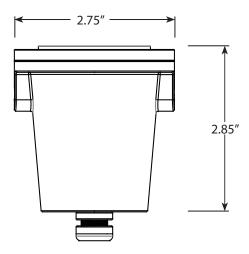

# **PRODUCT DIMENSIONS**

VOLT® Salty Dog MR11 Brass In- Grade Light - VWL-7120-4-PBK