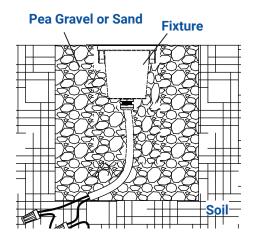

#### 4 DIG HOLE

Prepare a hole in the ground. Make sure there are approximately 3" spaces surrounding the fixture for pea gravel or sand.

## 6 FILL HOLE

Install the fixture in the hole and fill the hole with pea gravel or sand.