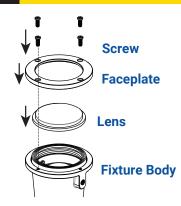

#### 7 REMOVE FACEPLATE

Use a screwdriver to loosen the screws on the faceplate and remove the lens from the fixture body.

#### 8 REPLACE FACEPLATE

Place the lens and faceplate onto the fixture body and secure with previously removed screws in a star pattern. Hand tighten until snug with a screwdriver.