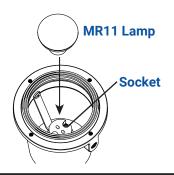

#### 2 INSTALL LAMP

Insert the lamp with the correct wattage and type marked on the fixture label and push firmly into place.

CAUTION: Do not exceed maximum wattage marked on fixture label.