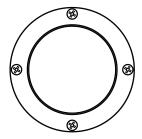

#### 1 REMOVE FACEPLATE

Use a screwdriver to loosen the screws on the faceplate and remove the lens from the fixture body.

## 3 INSTALL FACEPLATE

Place the lens and the faceplate back onto the fixture body and secure the removed screws in a star pattern using a screwdriver. Tighten until snug.

813.978.3700 • customersupport@voltlighting.com • www.voltlighting.com

#### 7 REMOVE FACEPLATE

Use a screwdriver to loosen the screws on the faceplate and remove the lens from the fixture body.

#### 8 REPLACE FACEPLATE

Place the lens and faceplate onto the fixture body and secure with previously removed screws in a star pattern. Hand tighten until snug with a screwdriver.