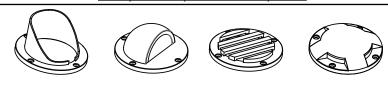

e in the ground. Make sure there are approximately 3" spaces surrounding the fixture for pea gravel or sand.

#### WIRE CONNECTION



Strip both leads from the luminaire pigtail. Using two wire connectors (sold separately), connect the leads from the fixture body to the main supply cable leads.



VOLT® Salty Dog MR11 Brass In- Grade Light - VWL-7120-4-PBK

## 6 FILL HOLE



Install the fixture in the hole and fill the hole with pea gravel or sand.

#### 7 REMOVE FACEPLATE



Use a screwdriver to loosen the screws on the faceplate and remove the lens from the fixture body.

#### 8 REPLACE FACEPLATE



Place the lens and faceplate onto the fixture body and secure with previously removed screws in a star pattern. Hand tighten until snug with a screwdriver.

## Faceplate Replacement Options



#### **INSTALL/ REPLACE LAMP**

Repeat step 1 - step 3 to remove the faceplate and expose the lamp. Replace it with the correct wattage and type marked on the fixture label. Then, reinstall the faceplate.

IMPORTANT: Lamps must be protected from moisture and dust at all times. Always reinstall the faceplate when removed.

813.978.3700 · customersupport@voltlighting.com · www.voltlighting.com



1-813-978-3700 • Mon-Fri 8am-8pm • Sat-Sun 10am - 6pm (EST)

Specifications and product details subject to change without notice.

© Copyright 2023, VOLT® Lighting, Lutz FL USA 33549 • All rights reserved. customersupport@voltlighting.com • www.voltlighting.com