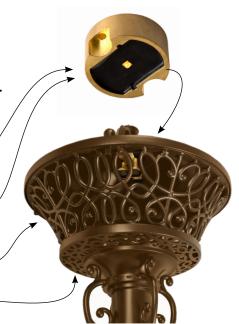

## VOLT® ShadowMaster™ LED Path and Area Light Unique Features & Benefits

The Only Luminaire Designed to Complement Estate-Style Wrought Iron Decor Both Day and Night

- Ornate filigree design visible during the day.
- Ornate filigree pattern projected in light and shadow at night.
- Single LED light source results in sharp projected patterns.
- CREE® LED chip and driver fully potted in brass module for optimal heat transfer and protection from water ingress.
- Scrollwork on luminaire sides angled to maximize pattern spread.
- Scrollwork cutouts on bottomside of luminaire to minimize dark center spot.
- Click here for the ShadowMaster™ Video.