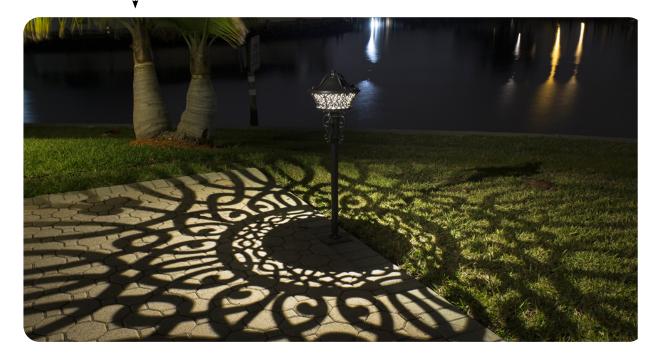

## VOLT® ShadowMaster™ LED Path and Area Light Unique Features & Benefits

The Only Luminaire Designed to Complement Estate-Style Wrought Iron Decor Both Day and Night

- Ornate filigree design visible during the day.
- Ornate filigree pattern projected in light and shadow at night.
- Single LED light source results in sharp projected patterns.
- CREE® LED chip and driver fully potted in brass module for optimal heat transfer and protection from water ingress.
- Scrollwork on luminaire sides angled to maximize pattern spread.
- Scrollwork cutouts on bottomside of luminaire to minimize dark center spot.
- Click here for the ShadowMaster™ Video.