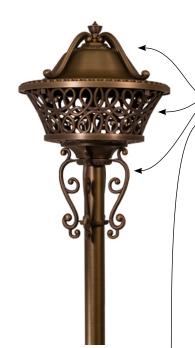

## VOLT® ShadowMaster™ LED Path and Area Light Unique Features & Benefits

The Only Luminaire Designed to Complement Estate-Style Wrought Iron Decor Both Day and Night

- Ornate filigree design visible during the day.
- Ornate filigree pattern projected in light and shadow at night.
- Single LED light source results in sharp projected patterns.
- CREE® LED chip and driver fully potted in brass module for optimal heat transfer and protection from water ingress.
- Scrollwork on luminaire sides angled to maximize pattern spread.
- Scrollwork cutouts on bottomside of luminaire to minimize dark center spot.
- Click here for the ShadowMaster™ Video.