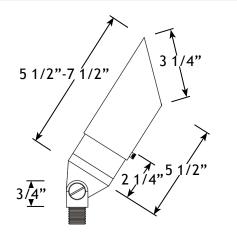

Product Description

The AMP® VariantPro features a fully adjustable glare guard and knuckle; making it perfect for almost any uplighting application. The adjustable glare guard allows you to fine tune your landscape lighting effects. This fixture is compatible with almost any halogen or LED MR16 bulb; which allows you to create broad beam spread flood effects, narrow spread spot light effects and almost any effect in between. The superior light control offered by our VariantPro gives you complete mastery over your lighting effects; ensuring you only have light were you want it. This luminaire has a silicone plug where the lead wires exit to prevent pests and humidity from entering the fixture, is made of solid cast brass, and comes with AMP's Lifetime Warranty.

#### Product Dimensions



#### Features & Benefits

- Solid Brass Construction.
- Pre-aged finish; no powder coating-just a natural patina that does not corrode.
- Beryllium copper socket more corrosion resistant than copper.
- Silicone plug at lead wire exit prevents ground moisture and insects from entering luminaire through the stem.
- Water Tight Double Silicone O-Ring keeps water from entering luminaire.
- Extra-long (1-inch) strip resistant threading and solid brass locknut provide superior mounting stability.
- Heavy duty adjustable knuckle and adjustable glare guard allows light to be positioned.



### Specifications

- Construction: Brass
- Finish: Bronze or Copper Finish
- Lead Wire: 16 AWG
- Mounting: 10" Hammer<sup>®</sup> Stake with cutout for wire exit
- Lens: Clear Convex Glass
- Light Source (not