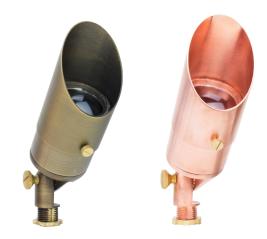

#### Product Description

The AMP® VariantPro features a fully adjustable glare guard and knuckle; making it perfect for almost any uplighting application. The adjustable glare guard allows you to fine tune your landscape lighting effects. This fixture is compatible with almost any halogen or LED MR16 bulb; which allows you to create broad beam spread flood effects, narrow spread spot light effects and almost any effect in between. The superior light control offered by our VariantPro gives you complete mastery over your lighting effects; ensuring you only have light were you want it. This luminaire has a silicone plug where the lead wires exit to prevent pests and humidity from entering the fixture, is made of solid cast brass, and comes with AMP's Lifetime Warranty.

### Specifications

- Construction: Brass
- Finish: Bronze or Copper Finish
- Lead Wire: 16 AWG
- Mounting: 10" Hammer<sup>®</sup> Stake with cutout for wire exit
- Lens: Clear Convex Glass
- Light Source (not included): MR16 (LED or Halogen)
- Operating Voltage: 12VAC
- Powered by: AMP's Low Voltage Transformer