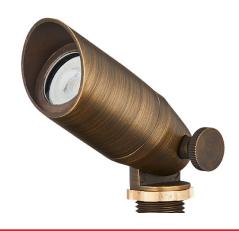

# AMP® Low Voltage Landscape Lighting AMP® BulletPro MR8 Spotlight- AAL-1033-4-B-BZ

## **Product Description**

Compact and durable, this professional-grade solid cast brass landscape lighting spotlight uses an AMP® MR8 LED bulb. This fixture is ideal for niche applications such as garden lighting, illuminating statuary or small architectural or landscape features.