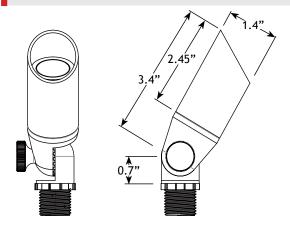

Project Name \_\_\_\_\_\_ Date \_\_\_\_\_

Type or Model \_\_\_\_\_Qty\_\_\_\_

# AMP® Low Voltage Landscape Lighting AMP® BulletPro MR8 Spotlight- AAL-1033-4-B-BZ

## **Product Description**

Compact and durable, this professional-grade solid cast brass landscape lighting spotlight uses an AMP® MR8 LED bulb. This fixture is ideal for niche applications such as garden lighting, illuminating statuary or small architectural or landscape features.

## **Product Dimensions**



#### Features & Benefits

- ▶ Solid Brass Construction.
- ▶ Pre-aged finish; natural patina that does not corrode.
- Beryllium copper socket more corrosion resistant than copper.
- Strip resistant threading provides superior mounting stability.
- Adjustable toothed knuckle allows light to be precision aimed.



### **Specifications**

**▶ Construction:** Brass

▶ Finish: Bronze

▶ Lead Wire: 18 AWG

▶ Lens: Clear flat glass

**▶ Light Source:** MR8 (sold separately)

▶ Operating Voltage: 12VAC

▶ Powered by: AMP's Low Voltage Transformer

#### Warranty

Lifetime Warranty

#### Certifications