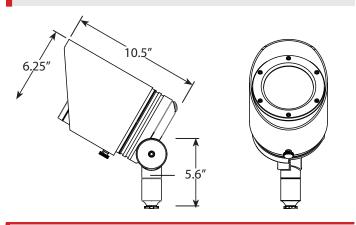

|  |

Type or Model\_\_\_\_\_

#### Qty\_

# AMP® Line Voltage Landscape Lighting

RGBW PinnaclePro Max LED Spotlight (Dimmable)- AAL-1037-A-BK

#### **Product Description**

This oversized RGBW spotlight is modeled after the industry leading PinnaclePro spotlight and is designed for extremely powerful illumination with crisp, vivid colors of light. IR remote control capabilities allow for color changing and a wide range of dimming options for the light output. With a fully adjustable glare guard not typically seen on line voltage spotlights; this fixture not only packs a punch but, delivers precision aiming as well. Interlocking teeth in the robust knuckle allow for a strong securely locked adjustment, with the ability to fully aim the light as you wish.

#### **Product Dimensions**



#### Warranty

5 Year Warranty

## Certifications



File #E466348



File #E466348



### **Specifications**

- ▶ Construction: Aluminum with black powder coated finish
- Color Temperature: White 3000KColoring Rendering Index: >73
- **▶ Lumens:** White 150 1300lm
- ▶ Input Voltage: 12V
- **▶ Wattage:** White 1.75 15w
- **▶ Beam Angle:** 36 degrees

#### Features & Benefits

- Surface mount sold separately
- ▶ IR remote controlled
- ▶ Color changing and dimmable
- Knuckle with interlocking teeth for a secure precise angle