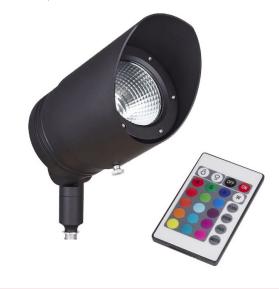

# AMP® Line Voltage Landscape Lighting

RGBW PinnaclePro Max LED Spotlight (Dimmable)- AAL-1037-A-BK

#### **Product Description**

This oversized RGBW spotlight is modeled after the industry leading PinnaclePro spotlight and is designed for extremely powerful illumination with crisp, vivid colors of light. IR remote control capabilities allow for color changing and a wide range of dimming options for the light output. With a fully adjustable glare guard not typically seen on line voltage spotlights; this fixture not only packs a punch but, delivers precision aiming as well. Interlocking teeth in the robust knuckle allow for a strong securely locked adjustment, with the ability to fully aim the light as you wish.

#### Features & Benefits

- Surface mount sold separately
- ▶ IR remote controlled
- ▶ Color changing and dimmable
- Knuckle with interlocking teeth for a secure precise angle