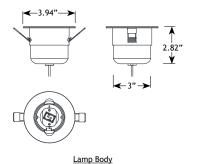

#### **Product Dimensions**

## **Specifications**

- ▶ Construction: Soffit Light- Aluminum; Junction Box-Stainless Steel
- ▶ Finish: Soffit Light- White; Junction Box- Stainless Steel
- ▶ Lens: Flat
- ▶ Light Source: MR16 (sold separately)
- ▶ Input: Junction box- 110V- 240VAC
- Max Rating: Soffit Light- 10W Junction box- 12W
- ▶ Operating Voltage: 120VAC