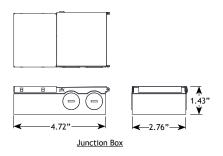

#### **Product Dimensions**

## **Specifications**

- ▶ Construction: Soffit Light- Aluminum; Junction Box-Stainless Steel
- ▶ Finish: Soffit Light- White; Junction Box- Stainless Steel
- ▶ Lens: Flat
- ▶ Light Source: MR16 (sold separately)
- ▶ Input: Junction box- 110V- 240VAC
- Max Rating: Soffit Light- 10W Junction box- 12W
- ▶ Operating Voltage: 120VAC