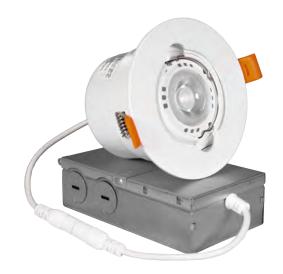

## **Product Description**

The SoffitPro MR16 Recessed Downlight is an adjustable, lamp-ready 120V soffit fixture designed specifically to be recessed into exterior soffits or ceilings. The design allows for 360° rotation of the bulb housing for precision aiming and the bulb is easily interchangeable. The included wiring hub features a quick connect plug for quick installation and easy daisy chaining (1 hub required per fixture). UL & cUL® Listed and backed by a 5-Year Warranty.

# Features & Benefits

- Designed to be recessed into a soffit and act as a downlight.
- Each soffit light will be bundled with a small junction box with push connections to allow for easy installation.
- ▶ The soffit light has a rotatable socket to allow for precise aim.
- Designed to allow easy access to the bulb to make changing simple.