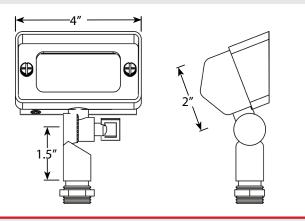

## PRODUCT SPECIFICATIONS

Project Name

Type or Model

Date \_\_\_\_\_

Qty\_\_\_\_\_

# AMP<sup>®</sup> Low Voltage Landscape Lighting DiffusePro Flood Light- AFL-4010-4-B-BZ

## Product Description

AMP's DiffusePro Flood Light is great for a more subtle flood lighting or gentle flooding of individual objects. This luminaire includes several different lenses, so you can choose the best effect for your application. It provides a wider beam spread than spotlights, but not overpowering illumination like that of a larger floodlight. The DiffusionPro's small size makes it a popular choice for hiding/mounting up in a trellis, rafters, etc. with the optional surface mount and comes with a Lifetime Warranty.

R

## Product Dimensions



## Features & Benefits

- Solid Brass Construction.
- Pre-aged finish- a natural patina that does not corrode.
- Stem is 1-inch thick and includes extra-long (1-inch) strip resistant threading for greater stability.
- Beryllium copper socket more corrosion resistant than copper.
- Silicone plug at lead wire exit prevents ground moisture and insects from entering.
- Machine threaded body screws tighten onto a gasket for a moisture tight design.

#### Specifications

- Construction: Brass
- Finish: Bronze
- Lead Wire: 16AWG
- Mounting: 10" Hammer<sup>®</sup> Stake
- Lens: Frosted lens (installed), clear lens and spread diffusion lens
- Light Source (sold separately): Bi-pin (LED or Halogen)
- Operating Voltage: 12VAC
- Powered by: AMP's Low Voltage Transformer

#### Warranty

Lifetime Warr