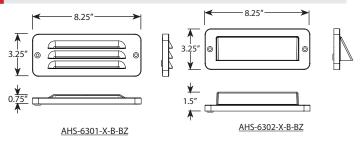

*

The InfusePro Thin Step Lights are designed for simple installation for step-lighting applications. Compared to traditional recessed step lights, these low-profile integrated step lights are quick and easy to install with the pre-drilled screw slots on the brass faceplates. All of the necessary mounting hardware is included. The solid brass housings are constructed for durability and are IP-65 rated against water intrusion. Offset screws protruding from the backsides of the step lights allow for a minimal gap for the lead wire to exit between the fixture and the object it is being mounted to. Ideal residential and commercial applications include: illuminating handicap ramps and walkways next to stone walls, retaining walls and nooks around outdoor kitchens.

### **Product Dimensions**





# Features & Benefits

- Easy installation, this fixture does not need to be recessed into a surface.
- Pre-aged finish- a natural patina that does not corrode
- Silicone plug at lead wire exit prevents moisture and insects from entering luminaire
- Completely water tight; pressure fit rubber gasket and rubber seal around wire exit. This fixture is IP65 rated.
- Ideal lumen count creates a soft light to illuminate an area without being overly bright.





# Specifications

- Construction: Brass
- Finish: Bronze
- Lead Wire: 18AWG
- Glass or Lens Type: Frosted Lens
- Light Source: Integrated
- Operating Voltage: 12VAC
- Powered by: AMP's Low Voltage Transformer

#### Warranty

Lifetime Warranty

Certifications





© Copyright 2020, AMP® Lighting, Lutz, FL USA 33549 • All rights reserve