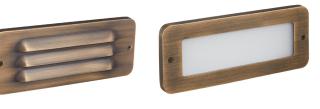

#### **Product Description**

The InfusePro Thin Step Lights are designed for simple installation for step-lighting applications. Compared to traditional recessed step lights, these low-profile integrated step lights are quick and easy to install with the pre-drilled screw slots on the brass faceplates. All of the necessary mounting hardware is included. The solid brass housings are constructed for durability and are IP-65 rated against water intrusion. Offset screws protruding from the backsides of the step lights allow for a minimal gap for the lead wire to exit between the fixture and the object it is being mounted to. Ideal residential and commercial applications include: illuminating handicap ramps and walkways next to stone walls, retaining walls and nooks around outdoor kitchens.

# Features & Benefits

- Easy installation, this fixture does not need to be recessed into a surface.
- Pre-aged finish- a natural patina that does not corrode
- Silicone plug at lead wire exit prevents moisture and insects from entering luminaire
- Completely water tight; pressure fit rubber gasket and rubber seal around wire exit. This fixture is IP65 rated.
- Ideal lumen count creates a soft light to illuminate an area without being overly bright.