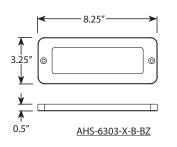

The InfusePro Thin Step Lights are designed for simple installation for step-lighting applications. Compared to traditional recessed step lights, these low-profile integrated step lights are quick and easy to install with the pre-drilled screw slots on the brass faceplates. All of the necessary mounting hardware is included. The solid brass housings are constructed for durability and are IP-65 rated against water intrusion. Offset screws protruding from the backsides of the step lights allow for a minimal gap for the lead wire to exit between the fixture and the object it is being mounted to. Ideal residential and commercial applications include: illuminating handicap ramps and walkways next to stone walls, retaining walls and nooks around outdoor kitchens.

### **Product Dimensions**





# Features & Benefits

- Easy installation, this fixture does not need to be recessed into a surface.
- Pre-aged finish- a natural patina that does not corrode
- Silicone plug at lead wire exit prevents moisture and insects from entering luminaire
- Completely water tight; pressure fit rubber gasket and rubber seal around wire exit. This fixture is IP65 rated.
- Ideal lumen count creates a soft light to illuminate an area without being overly bright.





# Specifications

- Construction: Brass
- Finish: Bronze
- Lead Wire: 18AWG
- Glass or Lens Type: Frosted Lens
- Light Source: Integrated
- Operating Voltage: 12VAC
- Powered by: AMP's Low Voltage Transformer

#### Warranty

Lifetime Warranty

Certifications





© Copyright 2020, AMP® Lighting, Lutz, FL USA 33549 • All rights reserved