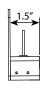

----|
|--------------|------|

Type or Model\_\_\_\_\_\_Qty\_\_\_\_

# AMP® Low Voltage Landscape Lighting TorrentPro Rotatable Hardscape- AHS-7006-X-B-BZ

# **Product Description**

The AMP® TorrentPro Rotatable Hardscape Light is a one-of-a-kind pro-grade, quality landscape lighting fixture. With its rotatable capability, this fixture has an endless number of applications, including: railings, retaining walls, counter tops (for outdoor kitchens) and even property walls/fences. These luminaires are constructed of high quality solid cast brass, with premium internal components as well. This fixture is completely sealed to protect from moisture and the environment. The frosted lens provides for a beautifully even, soft light that complements any application.

#### **Product Dimensions**







### Features & Benefits

- ▶ Cast Brass Construction.
- ▶ Pre-aged finish- a natural patina that does not corrode.
- Silicone plug at lead wire exit prevents moisture and insects from entering luminaire.
- Multiple applications including railings, retaining walls, counter tops (for out door kitchens), property wall or fences.
- ▶ Frosted lens for a defused lighting effect.
- ▶ Can use most of our AMP G4 Bi-pins.



## **Specifications**

**▶ Construction:** Brass

**▶ Finish:** Bronze

▶ Lead Wire: 18AWG

▶ Mounting: 6' Hardscape Mount (sold separately)

▶ Lens: Frosted lens

**▶ Light Source:** Bi-Pin (sold separately)

▶ Powered by: AMP's Low Voltage Transformer

### Warranty

Lifetime Warranty

#### Certifications