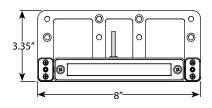

------|
|--------------|------|

Type or Model\_\_\_\_\_\_Qty\_\_\_\_

# AMP® Low Voltage Landscape Lighting TorrentPro Rotatable Hardscape- AHS-7006-X-B-BZ

# **Product Description**

The AMP® TorrentPro Rotatable Hardscape Light is a one-of-a-kind pro-grade, quality landscape lighting fixture. With its rotatable capability, this fixture has an endless number of applications, including: railings, retaining walls, counter tops (for outdoor kitchens) and even property walls/fences. These luminaires are constructed of high quality solid cast brass, with premium internal components as well. This fixture is completely sealed to protect from moisture and the environment. The frosted lens provides for a beautifully even, soft light that complements any application.

#### **Product Dimensions**







### Features & Benefits

- ▶ Cast Brass Construction.
- ▶ Pre-aged finish- a natural patina that does not corrode.
- Silicone plug at lead wire exit prevents moisture and insects from entering luminaire.
- Multiple applications including railings, retaining walls, counter tops (for out door kitchens), property wall or fences.
- ▶ Frosted lens for a defused lighting effect.
- ▶ Can use most of our AMP G4 Bi-pins.



## **Specifications**

**▶ Construction:** Brass

**▶ Finish:** Bronze

▶ Lead Wire: 18AWG

▶ Mounting: 6' Hardscape Mount (sold separately)

▶ Lens: Frosted lens

**▶ Light Source:** Bi-Pin (sold separately)

▶ Powered by: AMP's Low Voltage Transformer

### Warranty

Lifetime Warranty

#### Certifications