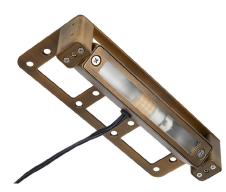

# AMP® Low Voltage Landscape Lighting TorrentPro Rotatable Hardscape- AHS-7006-X-B-BZ

# **Product Description**

The AMP® TorrentPro Rotatable Hardscape Light is a one-of-a-kind pro-grade, quality landscape lighting fixture. With its rotatable capability, this fixture has an endless number of applications, including: railings, retaining walls, counter tops (for outdoor kitchens) and even property walls/fences. These luminaires are constructed of high quality solid cast brass, with premium internal components as well. This fixture is completely sealed to protect from moisture and the environment. The frosted lens provides for a beautifully even, soft light that complements any application.

### Features & Benefits

- ▶ Cast Brass Construction.
- ▶ Pre-aged finish- a natural patina that does not corrode.
- Silicone plug at lead wire exit prevents moisture and insects from entering luminaire.
- Multiple applications including railings, retaining walls, counter tops (for out door kitchens), property wall or fences.
- ▶ Frosted lens for a defused lighting effect.
- ▶ Can use most of our AMP G4 Bi-pins.

## **Specifications**

**▶ Construction:** Brass

**▶ Finish:** Bronze

▶ Lead Wire: 18AWG

▶ Mounting: 6' Hardscape Mount (sold separately)

▶ Lens: Frosted lens

**▶ Light Source:** Bi-Pin (sold separately)

▶ Powered by: AMP's Low Voltage Transformer