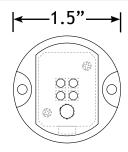

# AMP® Low Voltage Landscape Lighting RGBW PuckPro LED Hardscape Light - AHS-7013-8-B-RB

# **Product Description**

The AMP® PuckPro Hardscape Light is an extremely compact professional-quality fixture constructed of a round brass disc with an integrated RGBW LED and AMP®-engineered driver embedded in waterproof epoxy. This integrated LED bi-pin puck light is the first of the series to offer powerful, vivid RGBW color-changing capabilities. True-to-color LEDs produce powerful, vibrant colors. Ideal for a variety of applications & simple to install - can be surface mounted or core drilled. Backed by a Hassle-free Lifetime Warranty.



## **Product Dimensions**







#### Features & Benefits

- ▶ Solid Brass Construction
- ▶ Red, Blue & Green color options
- ▶ Controlled by an IR remote
- ▶ 8ft Lead Wire
- ▶ IP65 Rated
- Embedded in water resistant epoxy

## **Specifications**

▶ Construction: Brass

Finish: Raw Brass

▶ Light Source: Integrated LED

▶ Color Temperature: White- 2700K

D CRI: 80+

▶ Operating Voltage: 6-18 VAC, with decreased lumens

under 9V

▶ Wattage: 4W

▶ Lumens: 300 2700K White

▶ Lumen Maintenance: 40,000 hours L70

▶ Powered by: AMP® Low Voltage Transformers

#### Warranty

Residential: Lifetime Warranty Commercial: 10-Year Warranty

### Certifications



LISTED File #E366121



File #E366121