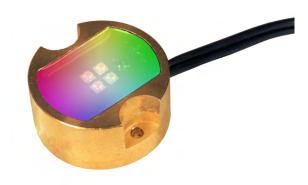

# **Product Description**

The AMP® PuckPro Hardscape Light is an extremely compact professional-quality fixture constructed of a round brass disc with an integrated RGBW LED and AMP®-engineered driver embedded in waterproof epoxy. This integrated LED bi-pin puck light is the first of the series to offer powerful, vivid RGBW color-changing capabilities. True-to-color LEDs produce powerful, vibrant colors. Ideal for a variety of applications & simple to install - can be surface mounted or core drilled. Backed by a Hassle-free Lifetime Warranty.

#### Features & Benefits

- ▶ Solid Brass Construction
- ▶ Red, Blue & Green color options
- ▶ Controlled by an IR remote
- ▶ 8ft Lead Wire
- ▶ IP65 Rated
- Embedded in water resistant epoxy