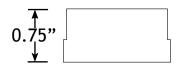

# AMP® Low Voltage Landscape Lighting RGBW PuckPro LED Hardscape Light - AHS-7013-8-B-RB

# **Product Description**

The AMP® PuckPro Hardscape Light is an extremely compact professional-quality fixture constructed of a round brass disc with an integrated RGBW LED and AMP®-engineered driver embedded in waterproof epoxy. This integrated LED bi-pin puck light is the first of the series to offer powerful, vivid RGBW color-changing capabilities. True-to-color LEDs produce powerful, vibrant colors. Ideal for a variety of applications & simple to install - can be surface mounted or core drilled. Backed by a Hassle-free Lifetime Warranty.



## **Product Dimensions**







#### Features & Benefits

- ▶ Solid Brass Construction
- ▶ Red, Blue & Green color options
- ▶ Controlled by an IR remote
- ▶ 8ft Lead Wire
- ▶ IP65 Rated
- Embedded in water resistant epoxy

## **Specifications**

▶ Construction: Brass

Finish: Raw Brass

▶ Light Source: Integrated LED

▶ Color Temperature: White- 2700K

D CRI: 80+

▶ Operating Voltage: 6-18 VAC, with decreased lumens

under 9V

▶ Wattage: 4W

▶ Lumens: 300 2700K White

▶ Lumen Maintenance: 40,000 hours L70

▶ Powered by: AMP® Low Voltage Transformers

#### Warranty

Residential: Lifetime Warranty Commercial: 10-Year Warranty

### Certifications



LISTED File #E366121



File #E366121