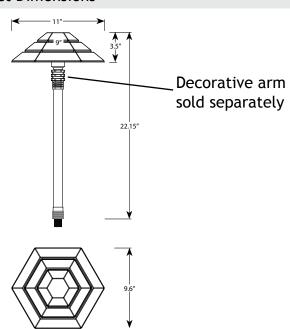

## **Product Dimensions**

## **Product Description**

The TuscanPro is a high quality, brass path lighting fixture with a modern, linear appearance that complements many architectural and landscape styles. Though the hat itself is very linear, it produces a wide, even illumination similar to what you would achieve with a more rounded, traditional hat. Features a 24" stem and optional extension rods. Combine quality brass construction, pro-grade internal components, and lifetime warranty.

#### Features & Benefits

- Solid Brass
- Pre-aged patina; a natural finish
- ▶ Stem is 1-inch thick and includes extra-long (1-inch) strip resistant threading for greater stability.
- Beryllium copper socket more corrosion resistant than copper.
- Silicone plug at lead wire exit prevents ground moisture and insects from entering luminaire through the stem.
- Decorative Arm piece is sold separately for this fixture.