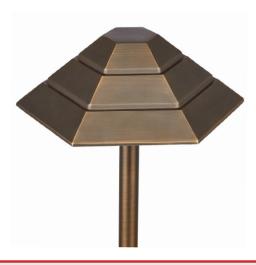

## **Product Description**

The TuscanPro is a high quality, brass path lighting fixture with a modern, linear appearance that complements many architectural and landscape styles. Though the hat itself is very linear, it produces a wide, even illumination similar to what you would achieve with a more rounded, traditional hat. Features a 24" stem and optional extension rods. Combine quality brass construction, pro-grade internal components, and lifetime warranty.

#### Features & Benefits

- Solid Brass
- Pre-aged patina; a natural finish
- ▶ Stem is 1-inch thick and includes extra-long (1-inch) strip resistant threading for greater stability.
- Beryllium copper socket more corrosion resistant than copper.
- Silicone plug at lead wire exit prevents ground moisture and insects from entering luminaire through the stem.
- Decorative Arm piece is sold separately for this fixture.