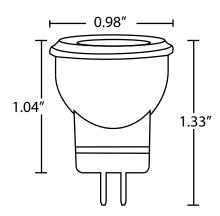

Type or Model\_\_\_\_

\_\_\_\_\_\_

# AMP® Low Voltage Landscape Lighting Single Source MR8 2700K

## **Product Description**

The AMP® LED MR8 lamp is designed to match the form factor and illumination of the halogen bulb it replaces.

This lamp is an instant-on and is available in a 38° beam spread. The lamp is a conforming size to fit the need of any application. This MR8 has an estimated life of 40,000 hours.

All AMP® LED lamps are backed by our Lifetime Replacement Warranty (for residential applications); the warranty for commercial projects is 10 years.

# **Product Dimensions**



#### Features & Benefits

▶ Input Voltage, Frequency: 6-18VAC, 50/60Hz, with decreased lumens under 10V

▶ Input Power: 2W

Beam Angles: 38° (flood)Lumen Output: 175lm

▶ Correlated Color Temperature (CCT): 2700K

**▶** Color Rendering Index (CRI): >83

▶ Life: 40,000 hours (L<sub>70</sub>)



## **Specifications**

- ▶ Replacements for:
  - 15W Halogen
  - 38° Beam Angle
- ▶ Reduces energy consumption by about 75%
- ▶ Lasts up to 8 times longer than halogen lamps
- No warm-up time, instant-on with full light output and stable lamp to lamp color

#### Warranty

Residential: Lifetime Warranty Commercial: 10-Year Warranty