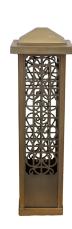

## **Product Description**

These decorative bollard lights are eye-catching luminaires beautiful both day and night. When lit, the tower projects a compelling pattern of light and shadow. Since the fixture includes two LED light sources (one at the base - the other under the top cap) the pattern is projected both upward and downward. AMP® Bollards represent impressive and effective visual elements in the landscape lighting design. They add flair and wonder to the nighttime ambiance. The fixtures can be installed in the landscape through use of included Hammer® stakes; or onto decks or patios with screws and anchors (not included). The two integrated LED light sources are housed in solid cast brass modules. Now available in brass, with a lifetime warranty!

### Features & Benefits

- ▶ Solid Brass construction with Bronze Finish
- Utilizes two recessed Puck Lights as integrated light sources, one puck faces up and one faces down which helps protect from glare and produces a sharp and clear pattern
- Design creates pattern on the ground for extra aesthetic appeal compared to traditional pathway lighting
- Can be mounted on a stake or it can sit on the ground as is