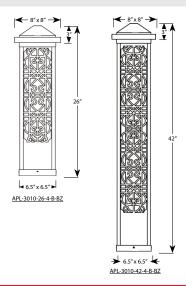

### **Product Dimensions**

### **Specifications**

• Construction: Brass

Finish: Bronze

▶ Lead Wire: 18AWG

Mounting: 10" Hammer Stake with cutout for wire

Light Source: 2 Puck Lights

▶ Operating Voltage: 12VAC-15VAC

▶ Powered by: AMP's Low Voltage Transformer