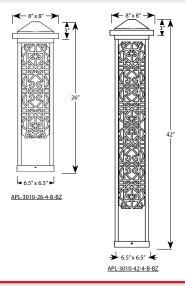

-B-BZ

# **Product Description**

These decorative bollard lights are eye-catching luminaires beautiful both day and night. When lit, the tower projects a compelling pattern of light and shadow. Since the fixture includes two LED light sources (one at the base - the other under the top cap) the pattern is projected both upward and downward. AMP® Bollards represent impressive and effective visual elements in the landscape lighting design. They add flair and wonder to the nighttime ambiance. The fixtures can be installed in the landscape through use of included Hammer® stakes; or onto decks or patios with screws and anchors (not included). The two integrated LED light sources are housed in solid cast brass modules. Now available in brass, with a lifetime warranty!

# **Product Dimensions**



## Warranty

Lifetime Warranty

## Certifications







Qty\_

## Features & Benefits

- ▶ Solid Brass construction with Bronze Finish
- Utilizes two recessed Puck Lights as integrated light sources, one puck faces up and one faces down which helps protect from glare and produces a sharp and clear pattern
- Design creates pattern on the ground for extra aesthetic appeal compared to traditional pathway lighting
- Can be mounted on a stake or it can sit on the ground as is

## **Specifications**

**▶ Construction:** Brass

**▶ Finish:** Bronze

▶ Lead Wire: 18AWG

Mounting: 10" Hammer Stake with cutout for wire

exit

**▶ Light Source:** 2 Puck Lights

**▶ Operating Voltage:** 12VAC-15VAC

▶ Powered by: AMP's Low Voltage Transformer