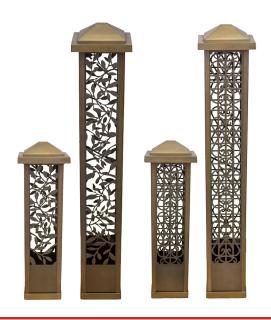

# AMP® Low Voltage Landscape Lighting Helix & Radix Bollard- APL-301X-XX-4-B-BZ

# **Product Description**

These decorative bollard lights are eye-catching luminaires beautiful both day and night. When lit, the tower projects a compelling pattern of light and shadow. Since the fixture includes two LED light sources (one at the base - the other under the top cap) the pattern is projected both upward and downward. AMP® Bollards represent impressive and effective visual elements in the landscape lighting design. They add flair and wonder to the nighttime ambiance. The fixtures can be installed in the landscape through use of included Hammer® stakes; or onto decks or patios with screws and anchors (not included). The two integrated LED light sources are housed in solid cast brass modules. Now available in brass, with a lifetime warranty!