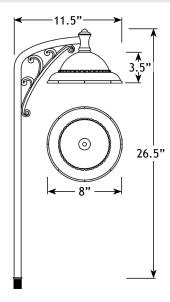

Type or Model\_\_\_\_

Qty\_

AMP® Low Voltage Landscape Lighting AMP® NovelPro Path Light (Lamp Ready)

## **Product Description**

The AMP® NovelPro Path Light is a professional grade fixture with an elegant and ornate appearance. It complements most architectural and landscape styles. It provides wide, evenly dispersed illumination, ideal for walkways and landscaped areas. The offset shade configuration allows for the stem to be set back while the illumination projects forward from the stem. This is good for situations where you need to insert the stake into the ground several inches beyond the edge of a pathway or garden. The AMP® NovelPro Path Light is covered by a lifetime warranty.

### **Product Dimensions**



### Features & Benefits

- ▶ The offset shade configuration allows for light to be projected forward for a much larger lit area.
- ▶ Silicone plug at lead wire exit prevents ground moisture and insects from entering luminaire through the stem.
- ▶ Polycarbonate shatter-resistant lens.



#### **Specifications**

**▶ Construction:** Brass

**Finish:** Bronze

▶ Lead Wire: 18AWG

- ▶ Mounting (included): 10" Hammer Stake with cutout for wire exit
- **▶ Lens:** Polycarbonate dome lens
- ▶ Light Source (sold separately): Bi-Pin (LED or Halogen)
- Operating Voltage: 12VAC
- ▶ Powered by: VOLT's Low Voltage Transformer

#### Warranty

Lifetime Warranty

# Certifications





Max 20 Watts