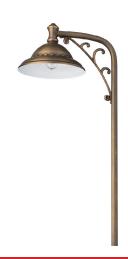

## **Product Description**

The AMP® NovelPro Path Light is a professional grade fixture with an elegant and ornate appearance. It complements most architectural and landscape styles. It provides wide, evenly dispersed illumination, ideal for walkways and landscaped areas. The offset shade configuration allows for the stem to be set back while the illumination projects forward from the stem. This is good for situations where you need to insert the stake into the ground several inches beyond the edge of a pathway or garden. The AMP® NovelPro Path Light is covered by a lifetime warranty.