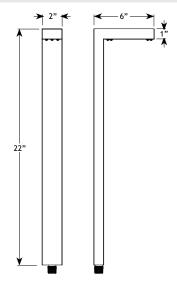

| roi | ect Name | Date |  |
|-----|----------|------|--|
|     |          |      |  |

Type or Model\_\_\_\_\_\_Qty\_\_\_\_\_

# AMP® Low Voltage Landscape Lighting Wider NovellePro Path & Area Light- APL-3026-4-B-BZ

## **Product Description**

The AMP® Wider NovellePro is a robust modern fixture with a low profile and clean lines. Use this ultra-modern fixture to complement your modern architecture and décor. It provides a moderate-sized region of illumination to create a pool of soft-edged evenly dispersed light. The NovellePro comes with a lifetime warranty to ensure optimal performance for the life of your landscapes.

## **Product Dimensions**



#### Features & Benefits

- ▶ Solid Brass Construction.
- Pre-aged finish- natural patina that does not corrode.
- Silicone plug at lead wire exit prevents ground moisture and insects from entering luminaire through the stem.
- ▶ Polycarbonate shatter-resistant lens



#### **Specifications**

**▶ Construction:** Solid Brass

Finish: BronzeLead Wire: 18AWG

▶ Mounting: 10" Hammer Stake with cutout for wire

exit

**▶ Light Source:** LED Bi-Pin

▶ Operating Voltage: 12VAC-15VAC

▶ Powered by: AMP's Low Voltage Transformer

## Warranty

Lifetime Warranty

#### Certifications