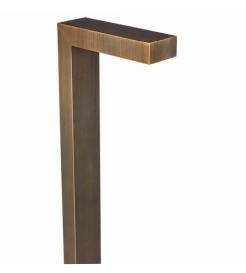

## **Product Description**

The AMP® Wider NovellePro is a robust modern fixture with a low profile and clean lines. Use this ultra-modern fixture to complement your modern architecture and décor. It provides a moderate-sized region of illumination to create a pool of soft-edged evenly dispersed light. The NovellePro comes with a lifetime warranty to ensure optimal performance for the life of your landscapes.