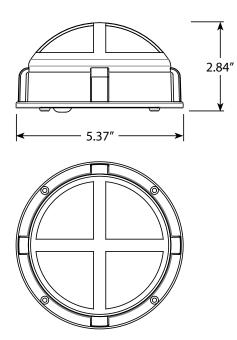

\_Qty\_\_\_\_\_

# AMP<sup>®</sup> Solar Landscape Lighting AMP<sup>®</sup> Solar LED Brass Dock Light- ASDL-2016-B-BZ

## Product Description

With a full charge, this solar LED dock light offers approximately 25 lumens of warm, balanced illumination for dock or deck lighting applications. The light will gradually dim before powering off for a total of 10 hours of use each night depending on the charge. The battery requires 8-12 hours of uninterrupted sunlight to fully charge. Solid cast brass construction for a lifetime of durability. Quick and easy installation with mounting hardware included. Includes color filters options (amber, blue, and red). Transform your client's dock or deck while "Going Green" with professional quality solar powered landscape lighting.

# Product Dimensions



### Features & Benefits

- y Solid brass construction.
- y Pre-aged finish; with a natural patina that does no corrode, or the option for a white powder coating.
- y This dock light comes 3 color filters (Amber, Blue, Red)
- y Triggers on at 30lux and off at 75lux with a buffer time of 5 seconds

# Specifications

- y Construction: Brass
- y Finish: Bronze
- y Mounting: Mounting hardware provided
- y **Light Output:** 25 lumens that gradually diminish as the batteries drain
- y Lens: Clear Glass
- y Light Source: Integrated LED
- y **Charge Time:** 8 hours of uninterrupted sunlight for full battery charge
- y **Battery Information:** Lithium rechargeable battery with 1200Mah, output 3.7v DC, 4.4Wh
- y Powered by: AMP's attached solar panel

#### Warranty

Lifetime Warranty on fixture

-