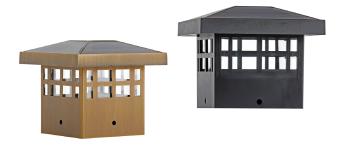

## **Product Description**

With a full charge, this solar post-top fixture offers 50 lumens of subtle, balanced illumination for several hours, then will gradually and subtly dim throughout the night before powering off for a total of approximately 6-7 hours of use each night. Quick and easy installation with mounting hardware included. Designed for standard 4x4 posts. Transform your deck or patio while "Going Green" with solar powered lighting. Available in brass/bronze or plastic/black.

## Specifications

- y Construction: Brass or Plastic
- y Finish: Brass Bronze or Black Plastic
- y Mounting: 4x4 post
- y **Light Output:** 50 lumens that gradually diminish as the batteries drain
- y Lens: Clear Glass
- y Light Source: Integrated LED
- y **Charge Time:** 8-12 hours of uninterrupted sunlight for full battery charge
- y Panel Size: (4) 5.3" x 2.5"
- y Powered by: AMP's attached solar panel