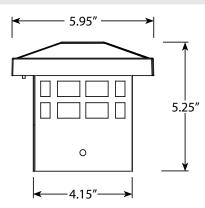

Project Name

Date \_\_\_\_\_

Type or Model\_\_\_\_\_

Qty\_\_\_\_\_

# AMP<sup>®</sup> Solar Landscape Lighting AMP<sup>®</sup> Solar LED Post-Top Light - ASPL-3029

## **Product Description**

With a full charge, this solar post-top fixture offers 50 lumens of subtle, balanced illumination for several hours, then will gradually and subtly dim throughout the night before powering off for a total of approximately 6-7 hours of use each night. Quick and easy installation with mounting hardware included. Designed for standard 4x4 posts. Transform your deck or patio while "Going Green" with solar powered lighting. Available in brass/bronze or plastic/black.

R

### Product Dimensions





#### Features & Benefits

- y With a full charge, this fixture will last 6-7 hours each night starting at 50 lumens and gradually diminishing from there.
- y Quick and easy installation on a 4x4 post.
- y Design creates pattern on the ground for extra aesthetic appeal.
- y Adds security and safety to decks, docks and fences
- y Available in brass/bronze or plastic/black.



## Specifications

- y Construction: Brass or Plastic
- y Finish: Brass Bronze or Black Plastic
- y Mounting: 4x4 post
- y **Light Output:** 50 lumens that gradually diminish as the batteries drain
- y Lens: Clear Glass
- y Light Source: Integrated LED
- y **Charge Time:** 8-12 hours of uninterrupted sunlight for full battery charge
- y Panel Size: (4) 5.3" x 2.5"
- y Powered by: AMP's attached solar panel

#### War