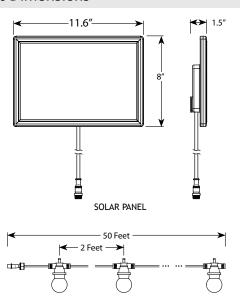

### **Product Dimensions**

# **Specifications**

▶ Lumen: 79 per bulb

CCT: 2200KWire: 50ft

▶ Mounting: stake, surface, clamp or straps

Light Source: 30 glass bulbs
Powered by: AMP's solar panel
Solar panel charge time: 8 hours
Solar panel lasting time: 12 hours