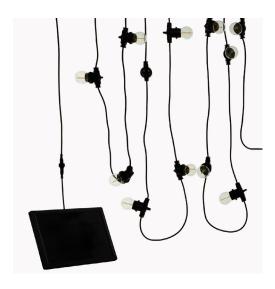

# AMP® Solar Landscape Lighting Solar Bistro Lights (50ft)- ASSI-9008-50-BK

## **Product Description**

Add warm and festive illumination to your client's patio or deck for parties and more with LED bistro string lights! These AMP® bistro string lights are solar-powered and feature replaceable LED bulbs. With a full day's charge, a single bistro string will produce illumination for approximately 12 hours before gradually dimming and turning off. The warm white (2200K) bulbs produce approximately 79 lumens of illumination and provide a pleasant glow that bathes the entire scene in a comfortable light. Various mounting options for the solar panel include: stake mounting, surface mounting, and clamp mounting. Designed for outdoor events, parties or permanent use, these weather-resistant globe lights are ideal for hanging and draping between trees, under canopies, verandas, lanais, restaurants and in tents.