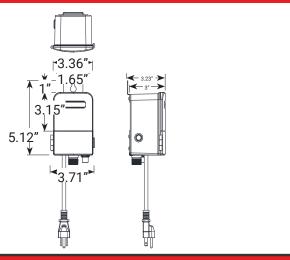

connections compatible with all AMP® fixtures, extending versatility beyond just the Nano line.

Designed with efficiency in mind, the removable wire exit offers fast access to connectors, and the reset button is conveniently positioned at the base for streamlined maintenance. The transformer includes a simple on/off button and a 120V plug, providing straightforward operation in locations where a timer or photocell is not needed. For optimal installation, it must be mounted at least one foot above the ground and includes a 5-foot lead wire for ease of setup. We also recommend pairing this transformer with a smart plug, such as the Ring Outdoor Smart Plug (note: the Ring Outdoor Smart Plug requires the Ring Smart Lighting Bridge) for added convenience and control.

#### PRODUCT DIMENSIONS



## **FEATURES & BENEFITS**

- Low-profile housing for easier mounting and concealment.
- ▶ Removable wire exit for easy access to connectors.
- Reset button on bottom of the transformer.



### **SPECIFICATIONS**

**Description:** ABS Plastic

Finish: BlackLead Wire: 5ftWatts: 50W

Voltage Taps: 15 VACOperating Voltage: 12VAC

## **WARRANTY**

5 Year Warranty

## **CERTIFICATIONS**