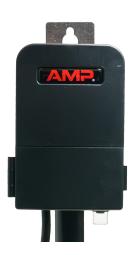

## **PRODUCT DESCRIPTION**

The AMP® 50W Nano Clamp-Connect Low Voltage Transformer is engineered for professional contractors seeking a reliable and efficient solution for low voltage landscape lighting in compact installations like apartments, condos, or small residential spaces. Constructed with durable black ABS plastic, this compact transformer offers flexibility and quick setup, ideal for situations where manual control is preferred. It features two clamp connectors and Wago connectors, allowing easy and secure connections compatible with all AMP® fixtures, extending versatility beyond just the Nano line.

Designed with efficiency in mind, the removable wire exit offers fast access to connectors, and the reset button is conveniently positioned at the base for streamlined maintenance. The transformer includes a simple on/off button and a 120V plug, providing straightforward operation in locations where a timer or photocell is not needed. For optimal installation, it must be mounted at least one foot above the ground and includes a 5-foot lead wire for ease of setup. We also recommend pairing this transformer with a smart plug, such as the Ring Outdoor Smart Plug (note: the Ring Outdoor Smart Plug requires the Ring Smart Lighting Bridge) for added convenience and control.