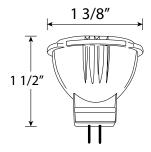

| Project Name | Date |  |
|--------------|------|--|
| Project Name | Date |  |

Type or Model

Qty\_

# AMP® Low Voltage Landscape Lighting AMP® Colored Single Source LED MR11 Bulbs

## **Product Description**

Engineered to withstand the elements, AMP® LED lamps are designed specifically for low-voltage outdoor lighting and are backed by a Lifetime Warranty. Multi-source technology combined with true-to-color LEDs creates powerful, vibrant colors of light output. Ideal for applications where balanced, colorful illumination is desired. AMP® LED MR11 Bulbs are a CONFORMING SIZE - the LED Lightbulbs will fit any AMP® LED landscape lighting fixtures that require an MR11 bulb. Select the color that's best suited for the application.





### **Product Dimensions**







#### Features & Benefits

- ▶ 30 watt halogen replacement
- ▶ 60 and 45 Degree Beam Angle
- Multi-source technology combined with true-to-color LEDs creates powerful, vibrant colors of light output.
- ▶ Reduces energy consumption by about 75%
- ▶ Lasts up to 8 times longer than halogen lamps or 40,000 hours
- No warm-up time, instant-on with full light output and stable lamp to lamp color
- OSRAM LED chips

## **Specifications**

▶ Input Voltage: 11-16V

Watts: 4w

Lumen Output:

▶ RED - 640-660nm

● GREEN - 520-540nm

▶ BLUE - 440-460nm

● ORANGE - 610-630nm

**▶ Life:** 40,000 hours (L<sub>70</sub>)

#### Warranty

Lifetime Warranty

## Certifications



LISTED File #E366121



File #E366121