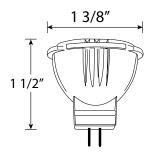

| 1133 | Δ   |
| I I O I C C C I MAI I I C | Du   |     |
|                           |      |     |

Type or Model

Qty\_

# AMP® Low Voltage Landscape Lighting AMP® Colored Single Source LED MR11 Bulbs

## **Product Description**

Engineered to withstand the elements, AMP® LED lamps are designed specifically for low-voltage outdoor lighting and are backed by a Lifetime Warranty. Multi-source technology combined with true-to-color LEDs creates powerful, vibrant colors of light output. Ideal for applications where balanced, colorful illumination is desired. AMP® LED MR11 Bulbs are a CONFORMING SIZE - the LED Lightbulbs will fit any AMP® LED landscape lighting fixtures that require an MR11 bulb. Select the color that's best suited for the application.





### **Product Dimensions**







#### Features & Benefits

- ▶ 30 watt halogen replacement
- ▶ 60 and 45 Degree Beam Angle
- Multi-source technology combined with true-to-color LEDs creates powerful, vibrant colors of light output.
- ▶ Reduces energy consumption by about 75%
- ▶ Lasts up to 8 times longer than halogen lamps or 40,000 hours
- ▶ No warm-up time, instant-on with full light output and stable lamp to lamp color
- OSRAM LED chips

## **Specifications**

▶ Input Voltage: 11-16V

▶ Watts: 4w

Lumen Output:

▶ RED - 100lm

▶ GREEN - 560lm

▶ BLUE - 50lm

ORANGE - 300lm

**▶ Life:** 40,000 hours (L<sub>70</sub>)

#### Warranty

Lifetime Warranty

## Certifications



LISTED File #E366121



File #E366121