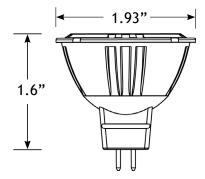

Qty\_\_\_\_\_ Type or Model

# **VOLT® Low Voltage Landscape Lighting VOLT® Colored Single Source LED MR16 Bulbs**

# **Product Description**

Engineered to withstand the elements, VOLT® LED bulbs are designed specifically for low-voltage landscape lighting and are backed by a Lifetime Warranty. Multi-source technology combined with true-to-color LEDs creates powerful, vibrant colors of light output. Ideal for applications where balanced, colorful illumination is desired. VOLT® LED MR16 Bulbs are a CONFORMING SIZE - the LED Lightbulbs will fit any VOLT® LED landscape lighting fixture that requires an MR16 bulb. Select the color that's best suited for the application.

### **Product Dimensions**



#### Features & Benefits

- ▶ 40 watt halogen replacement
- ▶ 60 and 38 Degree Beam Angle
- Multi-source technology combined with true-to-color LEDs creates powerful, vibrant colors of light output.
- ▶ Reduces energy consumption by about 75%
- Lasts up to 8 times longer than halogen lamps or 40,000 hours
- No warm-up time, instant-on with full light output and stable lamp to lamp color
- OSRAM LED chips









## **Specifications**

▶ Input Voltage: 11-16V

Watts: 6

Lumen Output:

▶ RED - 640-660nm

■ GREEN - 520-540nm

**▶** BLUE - 440-460nm

▶ ORANGE - 610-630nm

▶ Life: 40,000 hours (L<sub>70</sub>)

## Warranty

Lifetime Warranty

# Certifications



LISTED File #E366121



LISTED File #E366121