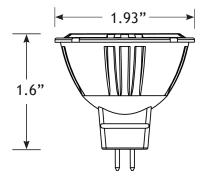

Type or Model Qty\_\_\_\_\_

# **VOLT® Low Voltage Landscape Lighting VOLT® Colored Single Source LED MR16 Bulbs**

# **Product Description**

Engineered to withstand the elements, VOLT® LED bulbs are designed specifically for low-voltage landscape lighting and are backed by a Lifetime Warranty. Multi-source technology combined with true-to-color LEDs creates powerful, vibrant colors of light output. Ideal for applications where balanced, colorful illumination is desired. VOLT® LED MR16 Bulbs are a CONFORMING SIZE - the LED Lightbulbs will fit any VOLT® LED landscape lighting fixture that requires an MR16 bulb. Select the color that's best suited for the application.

#### **Product Dimensions**



#### Features & Benefits

- ▶ 40 watt halogen replacement
- ▶ 60 and 38 Degree Beam Angle
- Multi-source technology combined with true-to-color LEDs creates powerful, vibrant colors of light output.
- ▶ Reduces energy consumption by about 75%
- Lasts up to 8 times longer than halogen lamps or 40,000 hours
- No warm-up time, instant-on with full light output and stable lamp to lamp color
- OSRAM LED chips









## **Specifications**

- ▶ Input Voltage: 11-16V
- Watts: 6
- Lumen Output:
- ▶ RED 100lm
- GREEN 600lm
- ▶ BLUE 50lm
- ORANGE 310lm
- ▶ Life: 40,000 hours (L<sub>70</sub>)

## Warranty

Lifetime Warranty

# Certifications



LISTED File #E366121



LISTED File #E366121