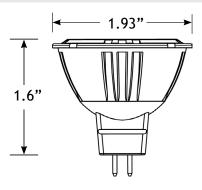

PRODUCT SPECIFICATIONS

Project Name

Date \_\_\_\_

Type or Model\_\_\_\_\_

Qty\_\_\_\_

# AMP<sup>®</sup> Low Voltage Landscape Lighting AMP<sup>®</sup> Colored Single Source LED MR16 Bulbs

## Product Description

Engineered to withstand the elements, AMP® LED lamps are designed specifically for low-voltage outdoor lighting and are backed by a Lifetime Warranty. Multi-source technology combined with true-to-color LEDs creates powerful, vibrant colors of light output. Ideal for applications where balanced, colorful illumination is desired. AMP® LED MR16 Bulbs are a CONFORMING SIZE - the LED Lightbulbs will fit any AMP® LED landscape lighting fixtures that require an MR16 bulb. Select the color that's best suited for the application.

R

## Product Dimensions



# Features & Benefits

- ▶ 40 watt halogen replacement
- 60 and 38 Degree Beam Angle
- Multi-source technology combined with true-to-color LEDs creates powerful, vibrant colors of light output.
- Reduces energy consumption by about 75%
- Lasts up to 8 times longer than halogen lamps or 40,000 hours
- No warm-up time, instant-on with full light output and stable lamp to lamp color
- OSRAM LED chips





# Specifications

- Input Voltage: 11-16V
- Watts: 6
- Lumen Output:
- RED 100lm
- GREEN 600lm
- BLUE 50lm
- ORANGE 310lm
- ▶ Life: 40,000 hours (L<sub>70</sub>)

#### Warranty

Lifetime Warranty

## Certifications





www.amplighting.com