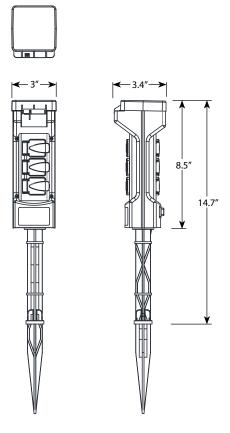

# VOLT® Line Voltage Landscape Lighting VOLT® 120V 6-Outlet Outdoor Power Stake with Timer - VAC-STK-PWR-PGR

## **Product Description**

Regulate your landscape and seasonal lighting with a 6 outlet 120V power stake with a built in mechanical timer. This stake has six grounded outlets with waterproof covers. The VOLT® Power Stake is perfect for seasonal lighting such as Christmas lights or bistro lights and can also be used for other electrical garden decor around your home. This device is easy to program with the built-in timer - up to 24hrs on and off settings per day- and is also easy to install using the included ground stake.

#### **Product Dimensions**





#### Features & Benefits

- 6 120V Power Outlets
- ▶ 24 Hour Mechanical Timer
- ▶ 6ft Power Cord
- Decided Comes with a ground stake

# **Specifications**

**▶ Construction:** Green Plastic

Max Volts: 120V Max Watts: 1875

## Warranty

Lifetime Warranty

# Certifications



File #3125212