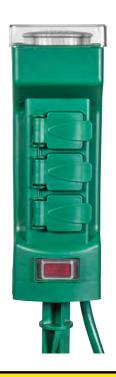

## **Product Description**

Regulate your landscape and seasonal lighting with a 6 outlet 120V power stake with a built in mechanical timer. This stake has six grounded outlets with waterproof covers. The VOLT® Power Stake is perfect for seasonal lighting such as Christmas lights or bistro lights and can also be used for other electrical garden decor around your home. This device is easy to program with the built-in timer - up to 24hrs on and off settings per day- and is also easy to install using the included ground stake.

#### Features & Benefits

- 6 120V Power Outlets
- ▶ 24 Hour Mechanical Timer
- ▶ 6ft Power Cord
- Decided Comes with a ground stake