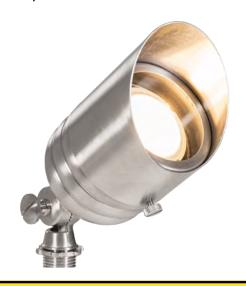

# VOLT® Low Voltage Landscape Lighting G2 Fat Boy Spotlight (Stainless Steel) - VAL-2002-SS

## **Product Description**

Add a sleek, modern look to your outdoor space with this premium spotlight with durable stainless steel construction. Features a solid stainless steel body, stainless steel knuckle and solid stainless steel screws and knobs, along with premium grade internal components. Ideal for any uplighting application, the G2 Fat Boy Stainless Steel spotlight is great for adding a sleek, modern look to outdoor spaces.