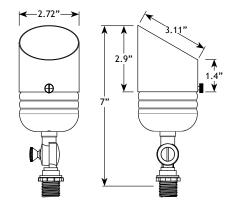

Type or Model\_\_\_\_\_

Qty \_

# VOLT® Low Voltage Landscape Lighting G2 Fat Boy Spotlight (Stainless Steel) - VAL-2002-SS

## **Product Description**

Add a sleek, modern look to your outdoor space with this premium spotlight with durable stainless steel construction. Features a solid stainless steel body, stainless steel knuckle and solid stainless steel screws and knobs, along with premium grade internal components. Ideal for any uplighting application, the G2 Fat Boy Stainless Steel spotlight is great for adding a sleek, modern look to outdoor spaces.

### **Product Dimensions**



## Features & Benefits

- ▶ Rust resistant 316 Stainless Steel
- Beryllium copper socket more corrosion resistant than copper.
- Silicone plug at lead wire exit prevents ground moisture and insects from entering luminaire through the stem.
- Water Tight Silicone O-Ring keeps water from entering luminaire.
- ▶ Extra-long (1-inch) strip resistant threading and solid brass locknut provide superior mounting stability.
- Glare guard and heavy duty adjustable knuckle allows light to be positioned.



# **Specifications**

▶ Construction: 316 Stainless Steel

▶ Lead Wire: 4' 18AWG

▶ Mounting: 10" Hammer® Stake with cutout for wire exit

▶ Lens: Clear Flat Glass

▶ Light Source (not included): MR16 (LED or Halogen)

**▶** Operating Voltage: 12VAC

▶ Powered by: VOLT's Low Voltage Transformer

#