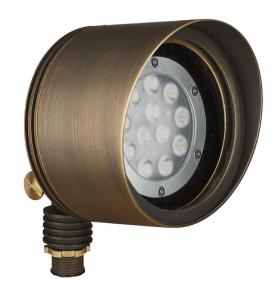

# VOLT<sup>®</sup> Low Voltage Landscape Lighting G2 Big Par36 Cast Brass Flood Light- VFL-4501-4-BBZ

### **Product Description**

The G2 Big Par36 flood light is a heavy-duty, solid outdoor lighting flood light that is built with longevity in mind. Perfect for any flood lighting application. This luminaire is built with premium internal components, solid brass body, and completely sealed. Use it to throw a flood of light on larger applications like big walls, signs, and trees, etc. This fixture will not disappoint when it comes to your flood lighting needs! The VOLT<sup>®</sup> G2 Big Par36 flood light comes with a Lifetime Warranty.