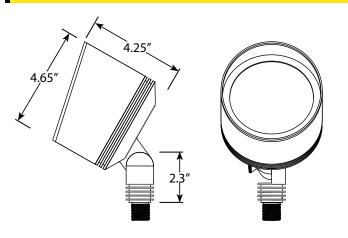

PRODUCT SPECIFICATIONS

Project Name\_\_\_\_\_

Date\_\_\_\_



Type or Model\_\_\_\_\_Qty\_\_\_\_

# VOLT<sup>®</sup> Low Voltage Landscape Lighting G2 Big Par36 Cast Brass Flood Light- VFL-4501-4-BBZ

### **Product Description**

The G2 Big Par36 flood light is a heavy-duty, solid outdoor lighting flood light that is built with longevity in mind. Perfect for any flood lighting application. This luminaire is built with premium internal components, solid brass body, and completely sealed. Use it to throw a flood of light on larger applications like big walls, signs, and trees, etc. This fixture will not disappoint when it comes to your flood lighting needs! The VOLT<sup>®</sup> G2 Big Par36 flood light comes with a Lifetime Warranty.

## **Product Dimensions**



# Features & Benefits

- Solid Brass Construction.
- Pre-aged finish- a natural patina that does not corrode.
- Silicone plug at lead wire exit prevents ground moisture and insects from entering luminaire.
- Water Tight Silicone O-Ring keeps water from entering luminaire.
- Extra-long (1-inch) strip resistant threading and solid brass locknut provide superior mounting stability.
- Heavy duty adjustable knuckle



# **Specifications**

- Construction: Brass
- Finish: Bronze
- Lead Wire: 18AWG
- Lens: Clear lens
- Light Source (sold separately): PAR36 (LED or Halogen)
- Operating Voltage: 12VAC
- Powered by: VOLT's Low Voltage Transformer

#### Warranty

Lifetime Warranty

#### **Certifications**





www.voltlighting.com