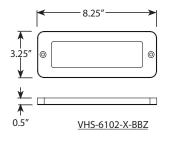

# **Product Dimensions**

#### **Product Description**

The Brass Bunker Thin Integrated Step Lights are designed for quick and easy installation for step-lighting projects. Traditional step lights must be recessed into a step or a wall, whereas these thin, integrated step lights allow for simple surface mounting thanks to pre-drilled screw slots on the faceplates. All of the necessary mounting hardware is included. The solid brass housings are constructed for a lifetime of durability and are completely sealed for water protection. Offset screws sticking out of the backsides of the step lights allow for a minimal gap for the lead wire to easily exit as needed between the fixture and the object it is being mounted to. Ideal applications include: illuminating walkways next to stone walls, retaining walls and nooks around outdoor kitchens.