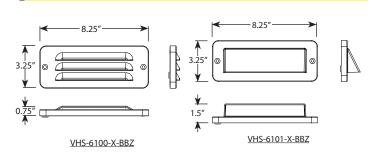

# **Product Dimensions**

#### **Product Description**

The Brass Bunker Thin Integrated Step Lights are designed for quick and easy installation for step-lighting projects. Traditional step lights must be recessed into a step or a wall, whereas these thin, integrated step lights allow for simple surface mounting thanks to pre-drilled screw slots on the faceplates. All of the necessary mounting hardware is included. The solid brass housings are constructed for a lifetime of durability and are completely sealed for water protection. Offset screws sticking out of the backsides of the step lights allow for a minimal gap for the lead wire to easily exit as needed between the fixture and the object it is being mounted to. Ideal applications include: illuminating walkways next to stone walls, retaining walls and nooks around outdoor kitchens.