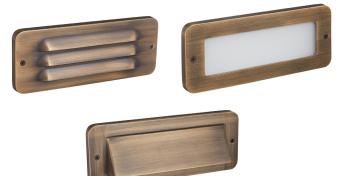

#### **Product Description**

The Brass Bunker Thin Integrated Step Lights are designed for quick and easy installation for step-lighting projects. Traditional step lights must be recessed into a step or a wall, whereas these thin, integrated step lights allow for simple surface mounting thanks to pre-drilled screw slots on the faceplates. All of the necessary mounting hardware is included. The solid brass housings are constructed for a lifetime of durability and are completely sealed for water protection. Offset screws sticking out of the backsides of the step lights allow for a minimal gap for the lead wire to easily exit as needed between the fixture and the object it is being mounted to. Ideal applications include: illuminating walkways next to stone walls, retaining walls and nooks around outdoor kitchens.