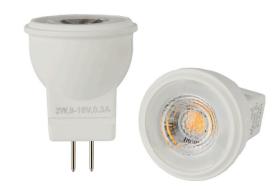

# **VOLT® 12V LED Lamps** Single Source MR8 2700K

#### **Product Description**

The VOLT® LED MR8 lamp is designed to match the form factor and illumination of the halogen bulb it replaces.

This lamp is an instant-on and is available in a 38° beam spread. The lamp is a conforming size to fit the need of any application. This MR8 has an estimated life of 40,000 hours.

### **Specifications**

▶ Input Voltage, Frequency: 6-18VAC, 50/60Hz, with decreased lumens under 10V

▶ Input Power: 2W

▶ Beam Angles: 38° (flood) ▶ Lumen Output: 175lm

▶ Correlated Color Temperature (CCT): 2700K

#### Features & Benefits

- ▶ Replacements for:
  - 15W Halogen
  - 38° Beam Angle
- ▶ Reduces energy consumption by about 75%
- Lasts up to 8 times longer than halogen lamps
- No warm-up time, instant-on with full light output and stable lamp to lamp color