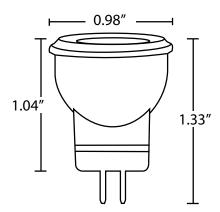

# **VOLT® 12V LED Lamps** Single Source MR8 2700K

#### **Product Description**

The VOLT® LED MR8 lamp is designed to match the form factor and illumination of the halogen bulb it replaces.

This lamp is an instant-on and is available in a 38° beam spread. The lamp is a conforming size to fit the need of any application. This MR8 has an estimated life of 40,000 hours.

### **Specifications**

▶ Input Voltage, Frequency: 6-18VAC, 50/60Hz, with decreased lumens under 10V

▶ Input Power: 2W

▶ Beam Angles: 38° (flood) ▶ Lumen Output: 175lm

▶ Correlated Color Temperature (CCT): 2700K