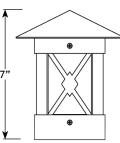

PRODUCT SPECIFICATIONS







Type or Model\_\_\_\_\_

\_Qty\_\_\_\_

# VOLT<sup>®</sup> Low Voltage Landscape Lighting Guardsman Post Top Light- VPL-1011-4-BBZ

### **Product Description**

The VOLT<sup>®</sup> Guardsman Post Top Light is designed to illuminate heavy traffic areas on decks and patios. These fixtures produce an ambient glow to help you see clearly without being overbearing. The most popular use of this fixture is to mount it on a 4x4 post. Such posts are common on decks, docks and fences. A recessed VOLT<sup>®</sup> Hardscape Puck Light (mounted under the cap) is the light source. There is no glare because the source is guarded by the fixture's construction. The VOLT<sup>®</sup> Guardsman Post Top Light comes with a lifetime warranty.

## Product Dimensions





## Features & Benefits

- Brass Construction
- Utilizes VOLT's Hardscape Puck Light as an integrated light source.
- Design creates pattern on the ground for extra aesthetic appeal.
- Mounts on a 4x4 post or stake.
- Adds security and safety to decks, docks and fences.



## Specifications

- Construction: Brass
- Finish: Bronze
- Lens: Clear Flat Glass
- Lead Wire: 18AWG
- ▶ Light Source: VOLT<sup>®</sup> Hardscape Puck Light
- Operating Voltage: 12VAC-15VAC
- Powered by: VOLT's Low Voltage Transformer

### Warranty

Lifetime Warranty

#### Certifications





© Copyright 2019, VOLT<sup>®</sup> Lighting, Lutz, FL USA 33549 • All rights reserved • 813.978.3700

www.voltlighting.com