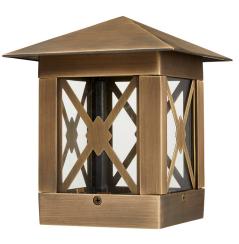

# VOLT<sup>®</sup> Low Voltage Landscape Lighting Guardsman Post Top Light- VPL-1011-4-BBZ

### **Product Description**

The VOLT<sup>®</sup> Guardsman Post Top Light is designed to illuminate heavy traffic areas on decks and patios. These fixtures produce an ambient glow to help you see clearly without being overbearing. The most popular use of this fixture is to mount it on a 4x4 post. Such posts are common on decks, docks and fences. A recessed VOLT<sup>®</sup> Hardscape Puck Light (mounted under the cap) is the light source. There is no glare because the source is guarded by the fixture's construction. The VOLT<sup>®</sup> Guardsman Post Top Light comes with a lifetime warranty.

## Features & Benefits

- Brass Construction
- Utilizes VOLT's Hardscape Puck Light as an integrated light source.
- Design creates pattern on the ground for extra aesthetic appeal.
- Mounts on a 4x4 post or stake.
- Adds security and safety to decks, docks and fences.

## Specifications

- Construction: Brass
- Finish: Bronze
- Lens: Clear Flat Glass
- Lead Wire: 18AWG
- ▶ Light Source: VOLT<sup>®</sup> Hardscape Puck Light
- Operating Voltage: 12VAC-15VAC
- Powered by: VOLT's Low Voltage Transformer