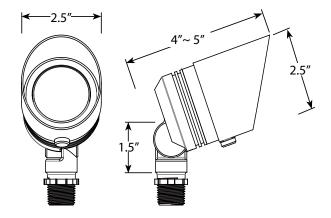

res. A solid brass construction and premium-grade components with water-tight features enable this fixture to last a lifetime. A lot of lumen values in the market are not accurate and therefore are a false comparison. On a full charge, this fixture will last from 16-22 hours each night (varies with type of kit and charging) starting at 200 lumens and gradually diminishing from there. These lumen values are tested in a state of the art laboratory and are verifiably accurate. Adjustable glare guard allows for glare control and a toothless knuckle allows for precision aiming. The fixture carries a Lifetime Warranty just like all of our other brass fixtures. This brass fixture is sure to outlast any traditional solar landscape lighting systems on the market today.

### **Product Dimensions**



### Features & Benefits

- With a full charge, this fixture will last 16-22 hours each night starting at 200 lumens and gradually diminishing from there.
- Water shedding lens that keeps water from pooling on the faceplate.
- Adjustable glare guard allows for glare control and a toothless knuckle allows for precision aiming.
- ▶ Comes with water-tight gasket to prevent water from entering the fixture.
- ▶ This is a 3W, 2700K spotlight.



#### **Specifications**

Construction: BrassFinish: Bronze

▶ Mounting: 10" Hammer® Stake

▶ Lead Wire: 20 AWG

Light Output: 200 lumens that gradually diminish as the batteries drain

▶ Lens: Clear Glass

▶ Light Source: Integrated LED (40,000 hr lifespan)

**Powered by:** VOLT's solar panel

## Warranty

Lifetime Warranty on fixture

#### Certificatio