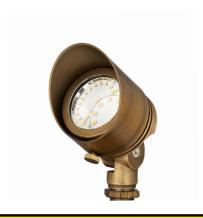

### **Product Description**

This brass spotlight is designed specifically for the VOLT® solar landscape lighting kits. Ideal for accenting small trees and bushes, statuary, and architectural features. A solid brass construction and premium-grade components with water-tight features enable this fixture to last a lifetime. A lot of lumen values in the market are not accurate and therefore are a false comparison. On a full charge, this fixture will last from 16-22 hours each night (varies with type of kit and charging) starting at 200 lumens and gradually diminishing from there. These lumen values are tested in a state of the art laboratory and are verifiably accurate. Adjustable glare guard allows for glare control and a toothless knuckle allows for precision aiming. The fixture carries a Lifetime Warranty just like all of our other brass fixtures. This brass fixture is sure to outlast any traditional solar landscape lighting systems on the market today.