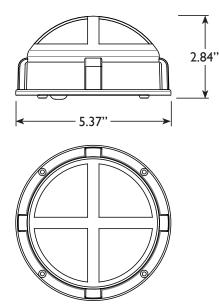

# VOLT<sup>®</sup> Solar Landscape Lighting VOLT<sup>®</sup> Solar Integrated LED Brass Dock Light (Bronze)- VSDL-6013-BBZ

### **Product Description**

With a full charge, this solar LED dock light offers approximately 25 lumens of warm, balanced illumination for dock or deck lighting applications. The light will gradually dim before powering off for a total of 10 hours of use each night depending on the charge. The battery requires 8-12 hours of uninterrupted sunlight to fully charge. Solid cast brass construction for a lifetime of durability. Quick and easy installation with mounting hardware included. Includes color filters options (amber, blue, and red). Transform your dock or deck while "Going Green" with professional quality solar powered landscape lighting.

# Product Dimensions



## Features & Benefits

- Solid brass construction.
- Pre-aged finish; with a natural patina that does no corrode, or the option for a white powder coating.
- This dock light comes 3 color filters (Amber, Blue, Red)
- Triggers on at 30lux and off at 75lux with a buffer time of 5 seconds

### Specifications

- Construction: Brass
- Finish: Bronze
- Mounting: Mounting hardware provided
- Light Output: 25 lumens that gradually diminish as the batteries drain
- Lens: Clear Glass
- ▶ Light Source: Integrated LED
- Charge Time: 8 hours of uninterrupted sunlight for full battery charge
- **Battery Information:** Lithium rechargeable battery with 1200Mah, output 3.7v DC, 4.4Wh
- Powered by: VOLT's attached solar panel

#### Warranty

Lifetime Warranty on fixture

- 2 Year Warranty on battery
- 2