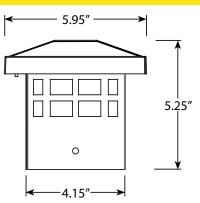

PRODUCT SPECIFICATIONS



Date \_\_\_\_\_



Type or Model\_\_\_\_\_

\_Qty\_\_\_\_\_

# VOLT<sup>®</sup> Solar Landscape Lighting Solar Integrated LED Post Top Light- VSPL-1046

#### **Product Description**

With a full charge, this solar post-top fixture offers 50 lumens of subtle, balanced illumination for several hours, then will gradually and subtly dim throughout the night before powering off for a total of approximately 6-7 hours of use each night. Quick and easy installation with mounting hardware included. Designed for standard 4x4 posts. Transform your deck or patio while "Going Green" with solar powered lighting. Available in brass/bronze or plastic/black.

#### **Product Dimensions**





## Features & Benefits

- With a full charge, this fixture will last 6-7 hours each night starting at 50 lumens and gradually diminishing from there.
- Quick and easy installation on a 4x4 post.
- Design creates pattern on the ground for extra aesthetic appeal.
- Adds security and safety to decks, docks and fences
- Available in brass/bronze or plastic/black.



## **Specifications**

- Construction: Brass or Plastic
- **Finish:** Brass Bronze or Black Plastic
- Mounting: 4x4 post
- Light Output: 50 lumens that gradually diminish as the batteries drain
- Lens: Clear Glass
- Light Source: Integrated LED
- Charge Time: 8-12 hours of uninterrupted sunlight for full battery charge
- ▶ Panel Size: (4) 5.3" x 2.5"
- Powered by: VOLT's attached solar panel

## Warranty

Brass Bronze Fixture-