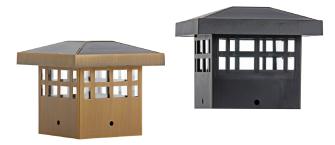

#### **Product Description**

With a full charge, this solar post-top fixture offers 50 lumens of subtle, balanced illumination for several hours, then will gradually and subtly dim throughout the night before powering off for a total of approximately 6-7 hours of use each night. Quick and easy installation with mounting hardware included. Designed for standard 4x4 posts. Transform your deck or patio while "Going Green" with solar powered lighting. Available in brass/bronze or plastic/black.