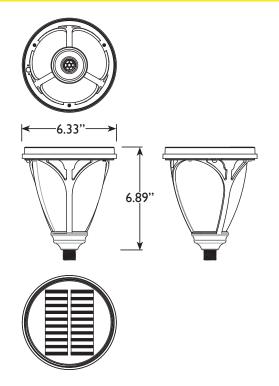

# **VOLT® Solar Landscape Lighting**

VOLT® Solar Flame Integrated LED Brass Path Light (Bronze)- VSPL-1047-BBZ

### **Product Description**

Add flare to your landscape with VOLT®'s Solar Flame LED Path Light. This light is specially designed with a flame simulating LED bulb to give the illusion of an actual flame. With a full charge in direct sunlight (8 hours), this light will operate for about 7 hours before shutting off. Features quick and easy installation with multiple mounting options available. Backed by VOLT®'s Lifetime Warranty. Add a unique lighting effect to your pathways or garden areas while "Going Green" with a professional quality solar powered landscape light.

#### **Product Dimensions**



#### Features & Benefits

- ▶ With a full charge (8 Hours), this fixture will last about 7 hours each night.
- Quick and easy installation
- Design simulates a realistic flame from an LED bulb.
- ▶ Adds beauty and elegance to any landscape.
- Available in brass with a bronze finish.



## **Specifications**

- **▶ Construction:** Solid Brass
- ▶ Finish: Brass Bronze
- ▶ Mounting: Flame Lamp on 12" Riser, and 12" Riser on 10" Hammer Stake
- ▶ Energy Consumption: 3W
- **▶ CCT:** 2200K
- **Lens:** Frosted Lens
- ▶ Light Source: Flame Simulated Bi-Pin Candle
- ▶ Charge Time: 8 hours of uninterrupted sunlight for
  - full battery charge
- ▶ Powered by: Integrated Solar Panel

#### Warranty

Brass Bronze Fixture- Lifetime Warranty Batteries- 2 Year Warranty