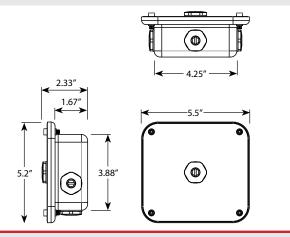

2 Line-Voltage Junction Hub (120V) - AAC-HUB2-LI-SS

## **Product Description**

This stainless steel junction box is a UL Listed enclosure that houses electrical connections safe and secure from weather and pests. Multiple entrances allow for conduit to be connected and wire splices made within. Internal clamp-connectors make for simple, secure wire connections. Installation hardware included. Rated for both line voltage (120V) and low-voltage (12V), this particular junction hub can be used with all AMP® fixtures.

The Hub Method of wiring consists of several lighting fixtures connected to a single junction. A wire then connects the junction to the transformer to supply the power. A lighting system may use several hubs - all connected to a single transformer.

### **Product Dimensions**



## Features & Benefits

- ▶ Stainless Steel Construction.
- ▶ 3 clamp-connectors allow for multiple fixture connections.
- Wrench and Allen Key installation hardware are included.
- ▶ 3 Water Tight Wire Exits fit 1/2" Conduit
- ▶ Can be used for 12V or 120V purposes.



# **Specifications**

**▶ Construction:** Stainless Steel

Useable Wire Gauge: 12AWG - 18AWG
Operating Voltage: 12VAC or 120VAC
12V System Max Voltage: AC15V 20A

#### Warranty

Lifetime Warranty

#### Certifications





File #E497167