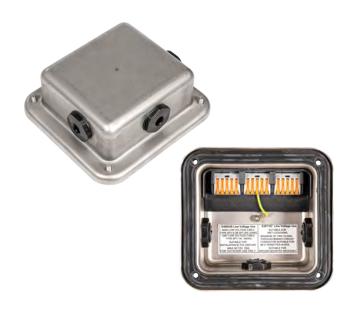

## **Product Description**

This stainless steel junction box is a UL Listed enclosure that houses electrical connections safe and secure from weather and pests. Multiple entrances allow for conduit to be connected and wire splices made within. Internal clamp-connectors make for simple, secure wire connections. Installation hardware included. Rated for both line voltage (120V) and low-voltage (12V), this particular junction hub can be used with all AMP® fixtures.

## Features & Benefits

- ▶ Stainless Steel Construction.
- ▶ 3 clamp-connectors allow for multiple fixture connections.
- Wrench and Allen Key installation hardware are included.
- ▶ 3 Water Tight Wire Exits fit 1/2" Conduit
- ▶ Can be used for 12V or 120V purposes.

# **Specifications**

**▶ Construction:** Stainless Steel

Useable Wire Gauge: 12AWG - 18AWG
Operating Voltage: 12VAC or 120VAC
12V System Max Voltage: AC15V 20A