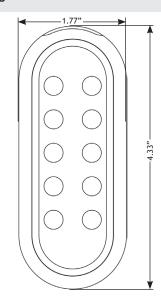

## Features & Benefits

## Independent Control

· Controller adjusts light level at each fixture

## Simple to Use

· No programming required

#### Presets

• Designer can select any of 5 preset levels (20%, 40%, 60%, 80%, & 100%)

#### >> Fine tuning

• "+" and "-" buttons allow the designer to fine-tune continuously from 0 to 100%

#### Memory

• Selected light level is stored in LED driver (non-volatile memory) - so even when powered off, the fixture remembers the previous light level

#### Convenience

• Designers need only one Remote Control to independently control each AMP® One fixture

#### **▶** Customer Satisfaction

• Designers can invite their clients to participate in fine-tuning light levels and they can adjust the levels themselves as needed

## **Product Dimensions**