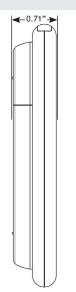

.



## Features & Benefits

## Independent Control

· Controller adjusts light level at each fixture

## Simple to Use

· No programming required

#### Presets

• Designer can select any of 5 preset levels (20%, 40%, 60%, 80%, & 100%)

#### >> Fine tuning

• "+" and "-" buttons allow the designer to fine-tune continuously from 0 to 100%

#### Memory

• Selected light level is stored in LED driver (non-volatile memory) - so even when powered off, the fixture remembers the previous light level

#### Convenience

• Designers need only one Remote Control to independently control each AMP® One fixture

#### **▶** Customer Satisfaction

• Designers can invite their clients to participate in fine-tuning light levels and they can adjust the levels themselves as needed

## **Product Dimensions**