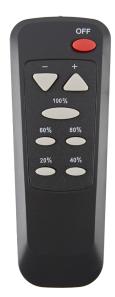

#### Presets

• Designer can select any of 5 preset levels (20%, 40%, 60%, 80%, & 100%)

#### >> Fine tuning

• "+" and "-" buttons allow the designer to fine-tune continuously from 0 to 100%

#### Memory

• Selected light level is stored in LED driver (non-volatile memory) - so even when powered off, the fixture remembers the previous light level

#### Convenience

• Designers need only one Remote Control to independently control each AMP® One fixture