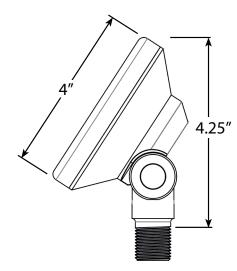

M</sup> Wall Wash- AAL 1014

## PRODUCT DESCRIPTION

Designed specifically for customers seeking modern aesthetics and unique lighting effects, the AMP® EquaPro Brass Black Wall Wash is a game-changer in the world of outdoor illumination. With its exceptional features and benefits, this wall wash light delivers a stunning lighting solution that goes beyond traditional spotlights. What sets the EquaPro Wall Wash apart is its ability to provide highly diffused, wide beam illumination without the typical cone-shaped patterns produced by traditional spotlights. The round shape and frosted lens work harmoniously to create an extra-wide beam with soft edges, delivering a beautiful and evenly distributed light that bathes your desired areas in a gentle, captivating glow.

### PRODUCT DIMENSIONS



### **FEATURES & BENEFITS**

- Cast Brass Construction.
- ▶ Beryllium copper socket more corrosion resistant than copper.
- ▶ Silicone plug at lead wire exit prevents ground moisture and insects from entering luminaire through the stem.
- ▶ Adjustable knuckle for aiming the light exactly where you need to.
- Machine threaded body screws tight onto an O-ring for a moisture tight design.



#### **SPECIFICATIONS**

**Description:** Brass

**Finish:** Black

Lead Wire: 18AWG

Mounting: 10" Hammer® Stake with cutout for wire exit

**Lens:** Frosted lens for spread diffusion

▶ Light Source (not included): Bipin (LED or Halogen)

Operating Voltage: 12VAC

▶ Powered by: AMP's Low Voltage Transformer

#### **WARRANTY**

Lifetime Warranty

#### CERTIFICATIONS



Max 20 Watts

Max 20 Watts

File