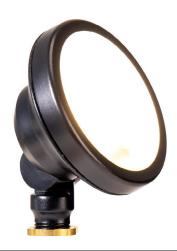

## PRODUCT DESCRIPTION

Designed specifically for customers seeking modern aesthetics and unique lighting effects, the AMP® EquaPro Brass Black Wall Wash is a game-changer in the world of outdoor illumination. With its exceptional features and benefits, this wall wash light delivers a stunning lighting solution that goes beyond traditional spotlights. What sets the EquaPro Wall Wash apart is its ability to provide highly diffused, wide beam illumination without the typical cone-shaped patterns produced by traditional spotlights. The round shape and frosted lens work harmoniously to create an extra-wide beam with soft edges, delivering a beautiful and evenly distributed light that bathes your desired areas in a gentle, captivating glow.