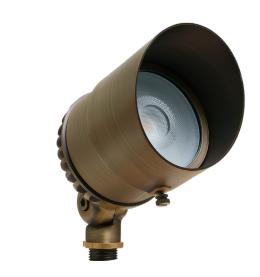

#### **PRODUCT DESCRIPTION**

Built for professional-grade performance, the AMP® RGBCW G5 ControlPro<sup>™</sup> LED RF Spotlight & Downlight combines versatility, durability, and advanced lighting control in a single fixture. Constructed from solid cast brass with enhanced heat dissipation fins, this fixture is finished in a durable black powder coat. Its modular design allows for easy LED module replacement, reducing downtime and long-term maintenance costs.

With color-changing, CCT adjustability (2200K-4000K), dimming, and zoning capabilities, this fixture adapts to any lighting need. Designed for both uplighting and downlighting applications, it features swappable 60° and 38° lenses for flexible beam angles. The IP67-rated housing ensures weatherresistant reliability, while the RF control system (remote sold separately) enables effortless adjustments. A 25' lead wire and Wago connectors simplify installation, making it an ideal choice for illuminating trees, walls, pergolas, eaves, and architectural elements.