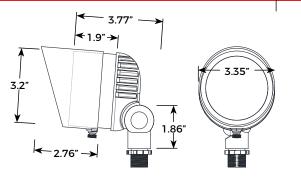

brass with enhanced heat dissipation fins, this fixture is finished in a durable black powder coat. Its modular design allows for easy LED module replacement, reducing downtime and long-term maintenance costs.

With color-changing, CCT adjustability (2200K-4000K), dimming, and zoning capabilities, this fixture adapts to any lighting need. Designed for both uplighting and downlighting applications, it features swappable 60° and 38° lenses for flexible beam angles. The IP67-rated housing ensures weatherresistant reliability, while the RF control system (remote sold separately) enables effortless adjustments. A 25' lead wire and Wago connectors simplify installation, making it an ideal choice for illuminating trees, walls, pergolas, eaves, and architectural elements.

## PRODUCT DIMENSIONS



#### **FEATURES & BENEFITS**

- Solid brass construction for long-lasting durability..
- Pre-aged bronze finish patinas beautifully overtime to naturally blend with any landscape.
- Can be used in both up- and downlighting applications.
- IP67 Rating
- Fully adjustable glare guard & knuckle for precision control.
- Correlated color temperature control offers 2200K (892lm), 2700K (927lm), 3000K (942lm), or 4000K (966lm).



# **SPECIFICATIONS**

- Construction: Brass
- Finish: Bronze
- Lead Wire: 25' 18AWG
- Mounting: 10" Hammer<sup>®</sup> Stake
- **Lens:** 60° pre-installed with 38° in box
- > Light Source (not included): Integrated
- Operating Voltage: 12VAC
- Powered by: AMP's Low Voltage Transformer

## WARRANTY

Lifetime Warranty