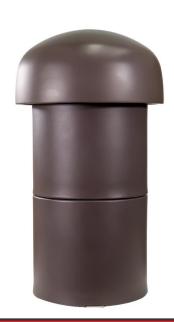

# 8" DVC Subwoofer- AAU-SBW

### PRODUCT DESCRIPTION

Expand the AMP Symphony outdoor audio system with our Subwoofer Expansion Kit - designed for effortless installation and powerful bass enhancement. Designed for fast installation, this kit includes our patentpending quick connection cable; no cutting or splicing required. This add-on takes your client's backyard sound experience to the next level. Perfectly paired with landscape lighting, it adds depth and energy to any backyard living space.

#### **SPECIFICATIONS**

**▶ Housing Construction:** ASA Material

Finish: BronzeLead Wire: 16ft

Mounting: Stake, Surface & Burial

▶ Speaker Construction: 8" Dual Voice Coil Long

Throw Driver

▶ Frequency Response: 45-300 Hz +- 3dB, sensitivity 89dB @ lw/lm