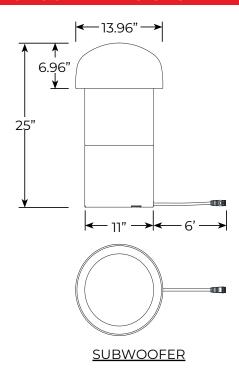

| Project NameDate |
|------------------|
|------------------|

Type or Model \_\_\_\_\_Qty\_\_\_\_\_

## **AMP® SYMPHONY**

# 8" DVC Subwoofer- AAU-SBW

### PRODUCT DESCRIPTION

Expand the AMP Symphony outdoor audio system with our Subwoofer Expansion Kit - designed for effortless installation and powerful bass enhancement. Designed for fast installation, this kit includes our patentpending quick connection cable; no cutting or splicing required. This add-on takes your client's backyard sound experience to the next level. Perfectly paired with landscape lighting, it adds depth and energy to any backyard living space.

#### **PRODUCT DIMENSIONS**



#### **SPECIFICATIONS**

**▶ Housing Construction:** ASA Material

Finish: BronzeLead Wire: 16ft

Mounting: Stake, Surface & Burial

▶ Speaker Construction: 8" Dual Voice Coil Long

Throw Driver

▶ Frequency Response: 45-300 Hz +- 3dB, sensitivity 89dB @ lw/lm



#### **FEATURES & BENEFITS**

- ▶ Easy Installation- Plug and Play connectors require no wire splicing, greatly reducing installation time.
- Premium Grade Material- Weather resistant ASA material for durability and UV resistance.
- ▶ 8" Dual Voice Coil Long Throw Drive
- ▶ Flexible Mounting Options
- System Expandability

#### **WARRANTY**

1 Year Limited Warranty