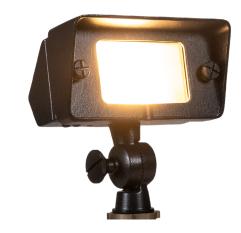

### **PRODUCT DESCRIPTION**

The DiffusePro<sup>™</sup> flood light excels at providing subtle, low-brightness illumination for a variety of outdoor features. Its gentle glow is perfect for highlighting single objects—such as urns, mailboxes, and statues as well as softly illuminating small gardens, retaining walls, and plants. To help achieve the desired lighting effect, the DiffusePro™ comes with multiple lens options (frosted, clear, and linear), allowing brightness adjustments and beam diffusion.

Thanks to its compact size, the DiffusePro™ is an ideal choice for discreet installation in trellises. rafters. gazebos, and other architectural structures. For even greater versatility, consider using the optional surface mount to position the fixture exactly where it's needed. Now offered in a sleek black powder-coat finish, this cast brass flood light pairs durable construction with a modern aesthetic to seamlessly integrate into any outdoor landscape.