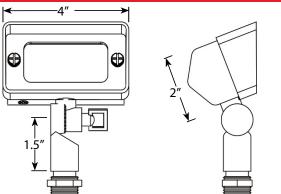

hlighting single objects—such as urns, mailboxes, and statues as well as softly illuminating small gardens, retaining walls, and plants. To help achieve the desired lighting effect, the DiffusePro™ comes with multiple lens options (frosted, clear, and linear), allowing brightness adjustments and beam diffusion.

Thanks to its compact size, the DiffusePro™ is an ideal choice for discreet installation in trellises. rafters. gazebos, and other architectural structures. For even greater versatility, consider using the optional surface mount to position the fixture exactly where it's needed. Now offered in a sleek black powder-coat finish, this cast brass flood light pairs durable construction with a modern aesthetic to seamlessly integrate into any outdoor landscape.

#### PRODUCT DIMENSIONS



#### **FEATURES & BENEFITS**

- Brass Construction.
- Pre-aged finish; no powder coating, paint or finish to wear off or peel—just natural patina that does not corrode.
- Beryllium copper socket more corrosion resistant than copper.
- Silicone plug at lead wire exit prevents ground moisture and insects from entering luminaire through the stem.
- Extra-long (1-inch) strip resistant threading and solid brass locknut provide superior mounting stability.
- Machine threaded body screws tighten onto a gasket for a moisture tight design.



# **SPECIFICATIONS**

- Construction: Brass
- **Finish:** Black
- Lead Wire: 18AWG
- Mounting: 10" Hammer<sup>®</sup> Stake with cutout for wire exit
- **Lens:** Frosted (installed),, clear lens and spread diffusion lens
- ▶ Light Source (not included): Bi-P