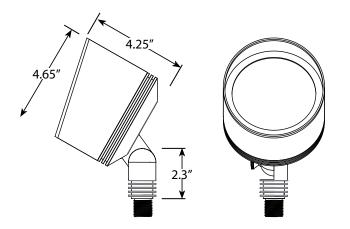

#### PRODUCT DIMENSIONS

The AMP® StoutPro PAR36 G2 Brass Black Flood Light features an adjustable and tool-less knuckle allowing for precision aiming and flexibility to highlight specific areas such as large signage, walls, trees, and more. This light is also engineered with a water-tight design to protect against moisture and other outdoor elements.