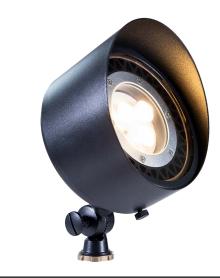

#### **PRODUCT DESCRIPTION**

With its solid brass construction, the AMP® StoutPro PAR36 G2 Brass Black Flood Light offers exceptional durability and longevity, making it a reliable choice for a variety of outdoor lighting projects. The modern black finish adds a touch of sophistication, allowing it to seamlessly blend with contemporary design aesthetics.

The AMP® StoutPro PAR36 G2 Brass Black Flood Light features an adjustable and tool-less knuckle allowing for precision aiming and flexibility to highlight specific areas such as large signage, walls, trees, and more. This light is also engineered with a water-tight design to protect against moisture and other outdoor elements.