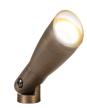

## PRODUCT DESCRIPTION

Introducing the Nano LED Flood Light - AMP's tiniest solid brass integrated LED flood light. Measuring in at 2.5" in length and 0.75" in height, this flood light produces a powerful 175 lumens of a warm 2700K glow. Aligned with the broad beam angle characteristic of conventional flood lights, the Nano Flood Light offers an expansive ~120° beam angle, ensuring widespread and effective illumination.

Designed for non-traditional landscape applications, this flood light is perfect for high-rises, apartments, planters, and more. Featuring a solid brass construction and an IP66 rating to withstand dust and powerful jetting water, the Nano spotlight is built for reliable and long-lasting performance.