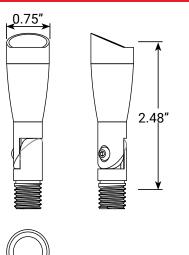

## PRODUCT DESCRIPTION

Introducing the Nano LED Flood Light - AMP's tiniest solid brass integrated LED flood light. Measuring in at 2.5" in length and 0.75" in height, this flood light produces a powerful 175 lumens of a warm 2700K glow. Aligned with the broad beam angle characteristic of conventional flood lights, the Nano Flood Light offers an expansive ~120° beam angle, ensuring widespread and effective illumination.

### PRODUCT DIMENSIONS